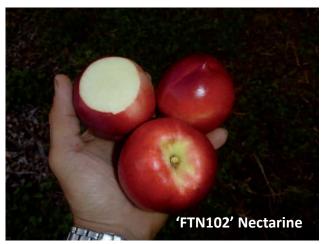

Volume 7, December 2011

| Date of Evaluati                 | Date of Evaluation 21/12/11 |                                                         |                    | Location   |             |         |  |  |  |
|----------------------------------|-----------------------------|---------------------------------------------------------|--------------------|------------|-------------|---------|--|--|--|
| Evaluator Name                   | 1                           | Jason                                                   |                    | Rootstock  | Nemaguard   | d       |  |  |  |
| Cultivar                         |                             | FTN102                                                  |                    | Variety    | White necta | arine   |  |  |  |
| Split Stone                      |                             | Pass                                                    |                    | ○ Fail     |             |         |  |  |  |
| Balanced Taste                   |                             | <ul><li>Pass</li></ul>                                  |                    | ○ Fa       | il          |         |  |  |  |
| Russet                           |                             | Pass                                                    |                    | ○ Fail     |             |         |  |  |  |
| Cracking                         |                             | Pass                                                    |                    | ○ Fa       | il          |         |  |  |  |
| Appearance                       |                             | Pass                                                    |                    | ○ Fa       | il          |         |  |  |  |
| Stem Tear                        |                             | Pass                                                    |                    | ○ Fa       | il          |         |  |  |  |
| Fruit Doubles                    |                             | Pass                                                    |                    | ○ Fa       | il          |         |  |  |  |
| Crop Yield                       |                             | ☐ High                                                  | X                  | Medium     | L           | ow      |  |  |  |
| Fruit Size mm                    | 67mm                        |                                                         |                    |            |             |         |  |  |  |
| Bloom 10%                        | 11/8/11                     |                                                         |                    | Full Bloom | 5/9/11      |         |  |  |  |
| 1st Pick                         | 21/12/11                    |                                                         |                    | 2nd Pick   |             |         |  |  |  |
| Skin Cream                       |                             | Green                                                   | ☐ Orang            | je         | Yellow      | Pink    |  |  |  |
| Maroo                            | n                           | ☐ Purple                                                | ☐ Red              |            | □ Dark Red  |         |  |  |  |
| Flesh Cream                      |                             | ☐ Green                                                 | White              |            | Yellow      | Orange  |  |  |  |
| Red                              |                             | ☐ Purple                                                |                    |            |             |         |  |  |  |
| Flavour                          |                             | ☐ Acid                                                  |                    | Low Acid   | ⊠ S         | ub-Acid |  |  |  |
| Brix %                           | 11                          |                                                         |                    |            |             |         |  |  |  |
| Score /10                        | 7                           |                                                         |                    |            |             |         |  |  |  |
| Proceed to Stage                 | e 2                         | ○Yes ○No                                                |                    |            |             |         |  |  |  |
| Comments & Commercial Comparator | Only measur                 | fruit (1st crop) for a detailed<br>ements from 4 fruits | stage 2 evaluation |            |             |         |  |  |  |
|                                  |                             |                                                         |                    |            |             |         |  |  |  |