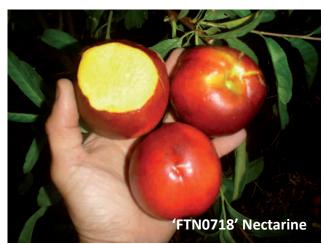

Volume 7, December 2011

Cultivars are in order of maturity.

'FTN0718' Nectarine. Stage 1 Evaluation page 6.

'FTP043' Peach. Stage 2 Evaluation page 7.

'FTN102' Nectarine. Stage 1 Evaluation page 8.

'FTN082' Nectarine. Stage 1 Evaluation page 9.

Volume 7, December 2011

| Date of Evaluati                       | on          | 20/12/11                           |                   | Location               | F        | Riverland        |          |  |  |
|----------------------------------------|-------------|------------------------------------|-------------------|------------------------|----------|------------------|----------|--|--|
| Evaluator Name                         | •           | Jason                              |                   | Rootstock              | N        | Nemaguard        |          |  |  |
| Cultivar                               |             | FTN0718                            |                   | Variety                | Į,       | Yellow nectarine |          |  |  |
| Split Stone                            |             | <ul><li>Pass</li></ul>             |                   | ○ Fail                 |          |                  |          |  |  |
| Balanced Taste                         |             | Pass                               |                   | <ul><li>Fail</li></ul> | I        |                  |          |  |  |
| Russet                                 |             | <ul><li>Pass</li></ul>             |                   | ○ Fail                 | I        |                  |          |  |  |
| Cracking                               |             | <ul><li>Pass</li></ul>             |                   | ○ Fail                 | I        |                  |          |  |  |
| Appearance                             |             | <ul><li>Pass</li></ul>             |                   | ○ Fail                 | I        |                  |          |  |  |
| Stem Tear                              |             | <ul><li>Pass</li></ul>             |                   | ○ Fail                 | I        |                  |          |  |  |
| Fruit Doubles                          |             | <ul><li>Pass</li></ul>             |                   | ○ Fail                 | I        |                  |          |  |  |
| Crop Yield                             |             | ☐ High                             | X                 | Medium                 |          | Low              |          |  |  |
| Fruit Size mm                          | 72mm        |                                    |                   |                        |          |                  |          |  |  |
| Bloom 10%                              | 11/8/11     |                                    |                   | Full Bloom             | 4/9/11   |                  |          |  |  |
| 1st Pick                               | 20/12/11    |                                    |                   | 2nd Pick               |          |                  |          |  |  |
| Skin Cream                             |             | Green                              | Orang             | e                      | Yellov   | v                | ☐ Pink   |  |  |
| Marooi                                 | n           | Purple                             | ☐ Red             |                        | □ Dark F | Red              |          |  |  |
| Flesh Cream                            |             | Green                              | ☐ White           |                        | X Yellov | V                | ☐ Orange |  |  |
| ☐ Red                                  |             | Purple                             |                   |                        |          |                  |          |  |  |
| Flavour                                |             | ☐ Acid                             |                   | Low Acid               |          | ⊠ Sub-Aci        | d        |  |  |
| Brix %                                 | 10          |                                    |                   |                        |          |                  |          |  |  |
| Score /10                              | 5           |                                    |                   |                        |          |                  |          |  |  |
| Proceed to Stage                       | e 2         | ○ Yes                              |                   |                        |          |                  |          |  |  |
| Comments &<br>Commercial<br>Comparator | Too much va | riation in flavor and sweetness. 2 | good out of 5 tas | sted                   |          |                  |          |  |  |
| Factree edito                          | orial notes | s:                                 |                   |                        |          |                  |          |  |  |