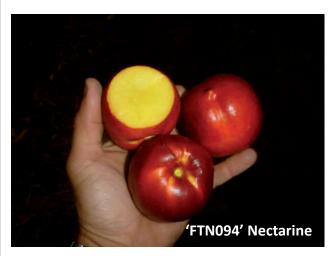

This edition of The Evaluation Facts contains 11 cultivars listed in order of maturity.

'FTN094' Nectarine. Stage 1 Evaluation page 4.

'FTN073' Nectarine . Stage 1 Evaluation page 5.

This project is funded by HAL through voluntary contributions from Graham's Factree Pty Ltd with matched funds from the Australian Government.

'FTIP0814' Interspecific Plum. Stage 1 Evaluation page 13.

'FTP101' Peach. Stage 1 Evaluation page 14.

Volume 7, December 2011

| Date of Evaluati                 | 20/12/11    |                                  |         | Location   | Riverland   | Riverland |  |  |  |  |
|----------------------------------|-------------|----------------------------------|---------|------------|-------------|-----------|--|--|--|--|
| Evaluator Name                   | 1           | Jason                            |         | Rootstock  | Nemaguard   | 1         |  |  |  |  |
| Cultivar                         |             | FTN094                           |         | Variety    | Yellow nect | tarine    |  |  |  |  |
| Split Stone                      |             | Pass                             |         | ○ Fail     |             |           |  |  |  |  |
| Balanced Taste                   |             | Pass                             |         |            |             |           |  |  |  |  |
| Russet                           |             | Pass                             |         | ○ Fail     |             |           |  |  |  |  |
| Cracking                         |             | Pass                             |         | ○ Fai      | 1           |           |  |  |  |  |
| Appearance                       |             | Pass                             |         | ○ Fai      | 1           |           |  |  |  |  |
| Stem Tear                        |             | <ul><li>Pass</li></ul>           |         | ○ Fai      | I           |           |  |  |  |  |
| Fruit Doubles                    |             | Pass                             |         | ○ Fai      | 1           |           |  |  |  |  |
| Crop Yield                       |             | High                             | X       | Medium     | L           | ow        |  |  |  |  |
| Fruit Size mm                    | 67mm        |                                  |         |            |             |           |  |  |  |  |
| Bloom 10%                        | 11/8/11     |                                  |         | Full Bloom | 1/9/11      |           |  |  |  |  |
| 1st Pick                         | 20/12/11    |                                  |         | 2nd Pick   |             |           |  |  |  |  |
| Skin Cream                       |             | Green                            | Orang   | je         | Yellow      | Pink      |  |  |  |  |
| ☐ Marooi                         | n           | ☐ Purple                         | Red     |            | □ Dark Red  |           |  |  |  |  |
| Flesh Cream                      |             | Green                            | ☐ White |            |             | ☐ Orange  |  |  |  |  |
| ☐ Red                            |             | ☐ Purple                         |         |            |             |           |  |  |  |  |
| Flavour                          |             | X Acid                           |         | Low Acid   | S           | ub-Acid   |  |  |  |  |
| Brix %                           | 11          |                                  |         |            |             |           |  |  |  |  |
| Score /10                        | 4.5         |                                  |         |            |             |           |  |  |  |  |
| Proceed to Stage                 | e 2         | ○ Yes                            |         |            |             |           |  |  |  |  |
| Comments & Commercial Comparator |             | lying flavor, but too much acid. |         |            |             |           |  |  |  |  |
| ractiee edito                    | מומו ווטנפג |                                  |         |            |             |           |  |  |  |  |