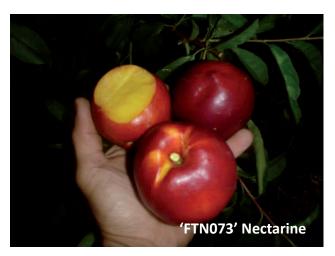

This edition of The Evaluation Facts contains 11 cultivars listed in order of maturity.

'FTN094' Nectarine. Stage 1 Evaluation page 4.

'FTN073' Nectarine . Stage 1 Evaluation page 5.

This project is funded by HAL through voluntary contributions from Graham's Factree Pty Ltd with matched funds from the Australian Government.

Volume 7, December 2011

| Date of Evaluati                 | on       | 20/12/11 |                            |      | Location   |         | Riverland      |        |  |  |
|----------------------------------|----------|----------|----------------------------|------|------------|---------|----------------|--------|--|--|
| Evaluator Name                   | 1        | Jason    |                            |      | Rootstock  |         | Nemaguard      |        |  |  |
| Cultivar                         |          | FTN073   |                            |      | Variety    |         | Yellow nectari | ne     |  |  |
| Split Stone                      |          | Pass     |                            |      | ○ Fail     |         |                |        |  |  |
| Balanced Taste                   |          | Pass     |                            |      | ○ Fail     |         |                |        |  |  |
| Russet                           |          | Pass     |                            |      | ○ Fail     |         |                |        |  |  |
| Cracking                         |          | Pass     |                            |      | ○ Fail     |         |                |        |  |  |
| Appearance                       |          | Pass     |                            |      | ○ Fail     |         |                |        |  |  |
| Stem Tear                        |          | Pass     |                            |      | ○ Fail     |         |                |        |  |  |
| Fruit Doubles                    |          | Pass     |                            |      | ○ Fail     |         |                |        |  |  |
| Crop Yield                       |          | ☐ High   |                            |      | Medium     |         | ⊠ Low          |        |  |  |
| Fruit Size mm                    | 70mm     |          |                            |      |            |         |                |        |  |  |
| Bloom 10%                        | 15/8/11  |          |                            |      | Full Bloom | 14/9/11 |                |        |  |  |
| 1st Pick                         | 20/12/11 |          |                            |      | 2nd Pick   |         |                |        |  |  |
| Skin Cream                       |          | ☐ Green  | ☐ Ora                      | ange | e          | Yello   | W              | Pink   |  |  |
| Maroo                            | n        | Purple   | e Rec                      | b    |            | □ Dark  | Red            |        |  |  |
| Flesh  Cream                     |          | ☐ Green  | ☐ Wh                       | ite  |            | X Yello | W              | Orange |  |  |
| Red                              |          | Purple   | •                          |      |            |         |                |        |  |  |
| Flavour                          |          | ☐ Acid   |                            | X    | Low Acid   |         | ☐ Sub-         | Acid   |  |  |
| Brix %                           | 11.5     |          |                            |      |            |         |                |        |  |  |
| Score /10                        | 5        |          |                            |      |            |         |                |        |  |  |
| Proceed to Stage                 | e 2      | ○Yes (   | No                         |      |            |         |                |        |  |  |
| Comments & Commercial Comparator |          |          | rtailed Stage 2 evaluation |      |            |         |                |        |  |  |
|                                  |          |          |                            |      |            |         |                |        |  |  |