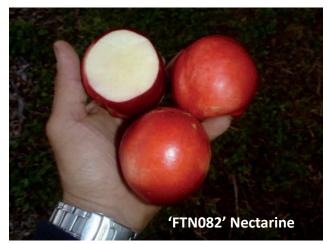

Volume 7, December 2011

| Date of Evaluati                 | ion         | 21/12/11                             |                | Location   | Riverland      | Riverland |  |  |  |
|----------------------------------|-------------|--------------------------------------|----------------|------------|----------------|-----------|--|--|--|
| Evaluator Name                   | •           | Jason                                |                | Rootstock  | Nemagua        | rd        |  |  |  |
| Cultivar                         |             | FTN082                               |                | Variety    | White ned      | ctarine   |  |  |  |
| Split Stone                      |             | <ul><li>Pass</li></ul>               |                | ○ Fail     |                |           |  |  |  |
| Balanced Taste                   |             | <ul><li>Pass</li></ul>               |                | ○ Fail     |                |           |  |  |  |
| Russet                           |             | <ul><li>Pass</li></ul>               |                | ○ Fail     |                |           |  |  |  |
| Cracking                         |             | Pass                                 |                | ○ Fail     |                |           |  |  |  |
| Appearance                       |             | <ul><li>Pass</li></ul>               |                | ○ Fail     |                |           |  |  |  |
| Stem Tear                        |             | <ul><li>Pass</li></ul>               |                | ○ Fail     |                |           |  |  |  |
| Fruit Doubles                    |             | Pass                                 |                | ○ Fail     |                |           |  |  |  |
| Crop Yield                       |             | High                                 | X              | Medium     |                | Low       |  |  |  |
| Fruit Size mm                    | 67mm        |                                      |                |            |                |           |  |  |  |
| Bloom 10%                        | 11/8/11     |                                      |                | Full Bloom | 23/8/11        |           |  |  |  |
| 1st Pick                         | 21/12/11    |                                      |                | 2nd Pick   |                |           |  |  |  |
| Skin                             |             | Green                                | ☐ Orang        | e          | Yellow         | ☐ Pink    |  |  |  |
| <br>☐ Maroo                      | n           | <br>☐ Purple                         | ☐ Red          |            | <br>☑ Dark Red | _         |  |  |  |
| Flesh Cream                      |             | Green                                |                |            | Yellow         | ☐ Orange  |  |  |  |
| ☐ Red                            |             | ☐ Purple                             |                |            |                |           |  |  |  |
| Flavour                          |             | Acid                                 |                | Low Acid   | ×              | Sub-Acid  |  |  |  |
| Brix %                           | 11          |                                      |                |            |                |           |  |  |  |
| Score /10                        | 7           |                                      |                |            |                |           |  |  |  |
| Proceed to Stage                 | e 2         | ○ Yes ○ No                           |                |            |                |           |  |  |  |
| Comments & Commercial Comparator |             | fruit (1st crop) for a detailed stag | e 2 evaluation |            |                |           |  |  |  |
| ractree edito                    | oriai notes | ·                                    |                |            |                |           |  |  |  |