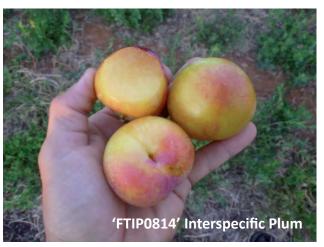

'FTIP0814' Interspecific Plum. Stage 1 Evaluation page 13.

'FTP101' Peach. Stage 1 Evaluation page 14.

Volume 7, December 2011

| Date of Evaluati                 | 20/12/11    |                                  |         | Location   | Riverland   | Riverland |  |  |  |  |
|----------------------------------|-------------|----------------------------------|---------|------------|-------------|-----------|--|--|--|--|
| Evaluator Name                   | 1           | Jason                            |         | Rootstock  | Nemaguard   | 1         |  |  |  |  |
| Cultivar                         |             | FTN094                           |         | Variety    | Yellow nect | tarine    |  |  |  |  |
| Split Stone                      |             | Pass                             |         | ○ Fail     |             |           |  |  |  |  |
| Balanced Taste                   |             | Pass                             |         |            |             |           |  |  |  |  |
| Russet                           |             | Pass                             |         | ○ Fail     |             |           |  |  |  |  |
| Cracking                         |             | Pass                             |         | ○ Fai      | 1           |           |  |  |  |  |
| Appearance                       |             | Pass                             |         | ○ Fai      | 1           |           |  |  |  |  |
| Stem Tear                        |             | <ul><li>Pass</li></ul>           |         | ○ Fai      | I           |           |  |  |  |  |
| Fruit Doubles                    |             | Pass                             |         | ○ Fai      | 1           |           |  |  |  |  |
| Crop Yield                       |             | High                             | X       | Medium     | L           | ow        |  |  |  |  |
| Fruit Size mm                    | 67mm        |                                  |         |            |             |           |  |  |  |  |
| Bloom 10%                        | 11/8/11     |                                  |         | Full Bloom | 1/9/11      |           |  |  |  |  |
| 1st Pick                         | 20/12/11    |                                  |         | 2nd Pick   |             |           |  |  |  |  |
| Skin Cream                       |             | Green                            | Orang   | je         | Yellow      | Pink      |  |  |  |  |
| ☐ Marooi                         | n           | ☐ Purple                         | Red     |            | □ Dark Red  |           |  |  |  |  |
| Flesh Cream                      |             | Green                            | ☐ White |            |             | ☐ Orange  |  |  |  |  |
| ☐ Red                            |             | ☐ Purple                         |         |            |             |           |  |  |  |  |
| Flavour                          |             | X Acid                           |         | Low Acid   | S           | ub-Acid   |  |  |  |  |
| Brix %                           | 11          |                                  |         |            |             |           |  |  |  |  |
| Score /10                        | 4.5         |                                  |         |            |             |           |  |  |  |  |
| Proceed to Stage                 | e 2         | ○ Yes                            |         |            |             |           |  |  |  |  |
| Comments & Commercial Comparator |             | lying flavor, but too much acid. |         |            |             |           |  |  |  |  |
| ractiee edito                    | מומו ווטנפג |                                  |         |            |             |           |  |  |  |  |