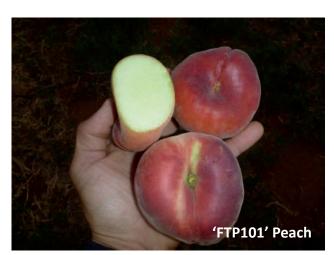

'FTIP0814' Interspecific Plum. Stage 1 Evaluation page 13.

'FTP101' Peach. Stage 1 Evaluation page 14.

Volume 7, December 2011

| Date of Evaluati                 | 20/12/11    |                                  |         | Location   | Riverland   | Riverland |  |  |  |  |
|----------------------------------|-------------|----------------------------------|---------|------------|-------------|-----------|--|--|--|--|
| Evaluator Name                   | 1           | Jason                            |         | Rootstock  | Nemaguard   | 1         |  |  |  |  |
| Cultivar                         |             | FTN094                           |         | Variety    | Yellow nect | tarine    |  |  |  |  |
| Split Stone                      |             | Pass                             |         | ○ Fail     |             |           |  |  |  |  |
| Balanced Taste                   |             | Pass                             |         |            |             |           |  |  |  |  |
| Russet                           |             | Pass                             |         | ○ Fail     |             |           |  |  |  |  |
| Cracking                         |             | Pass                             |         | ○ Fai      | 1           |           |  |  |  |  |
| Appearance                       |             | Pass                             |         | ○ Fai      | 1           |           |  |  |  |  |
| Stem Tear                        |             | <ul><li>Pass</li></ul>           |         | ○ Fai      | I           |           |  |  |  |  |
| Fruit Doubles                    |             | Pass                             |         | ○ Fai      | 1           |           |  |  |  |  |
| Crop Yield                       |             | High                             | X       | Medium     | L           | ow        |  |  |  |  |
| Fruit Size mm                    | 67mm        |                                  |         |            |             |           |  |  |  |  |
| Bloom 10%                        | 11/8/11     |                                  |         | Full Bloom | 1/9/11      |           |  |  |  |  |
| 1st Pick                         | 20/12/11    |                                  |         | 2nd Pick   |             |           |  |  |  |  |
| Skin Cream                       |             | Green                            | Orang   | je         | Yellow      | Pink      |  |  |  |  |
| ☐ Marooi                         | n           | ☐ Purple                         | Red     |            | □ Dark Red  |           |  |  |  |  |
| Flesh Cream                      |             | Green                            | ☐ White |            |             | ☐ Orange  |  |  |  |  |
| ☐ Red                            |             | ☐ Purple                         |         |            |             |           |  |  |  |  |
| Flavour                          |             | X Acid                           |         | Low Acid   | S           | ub-Acid   |  |  |  |  |
| Brix %                           | 11          |                                  |         |            |             |           |  |  |  |  |
| Score /10                        | 4.5         |                                  |         |            |             |           |  |  |  |  |
| Proceed to Stage                 | e 2         | ○ Yes                            |         |            |             |           |  |  |  |  |
| Comments & Commercial Comparator |             | lying flavor, but too much acid. |         |            |             |           |  |  |  |  |
| ractiee edito                    | מומו ווטנפג |                                  |         |            |             |           |  |  |  |  |