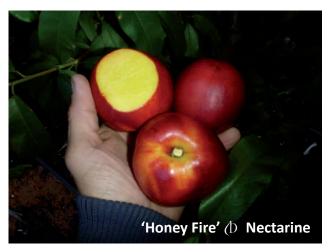

This edition of The Evaluation Facts contains 12 cultivars listed in order of maturity.

'Honey Fire' (D Nectarine. Stage 2 Evaluation page 4.

PBR() Unauthorised commercial propagation or sale, conditioning, export, import or stocking of propagating material of this variety is an infringement under the Australia Plant Breeder's Rights. Act 1994

'FTP072' Peach. Stage 1 Evaluation page 13.

'FTP0720' Peach. Stage 1 Evaluation page 14.

'FTN084' Nectarine. Stage 1 Evaluation page 15.

Volume 5, December 2011

| Date of Evaluation                     |                 | 30/11/11              |                 |         | Location      |            | F        | Riverland          |                  |               |
|----------------------------------------|-----------------|-----------------------|-----------------|---------|---------------|------------|----------|--------------------|------------------|---------------|
| Evaluator Name                         |                 | Jason                 |                 |         | Rootstock     |            | ١        | Nemaguard          |                  |               |
| Cultivar                               |                 | Honey Fire            |                 |         | Variety       |            | )        | ellow nectarine    |                  |               |
| Pink Bud                               |                 | 2/8/11                |                 |         | Full Bloon    | 1          | 2        | 24/8/11            |                  |               |
| 1st Pick                               |                 | 30/11/11              |                 |         | 2nd Pick      |            |          |                    |                  |               |
| Skin Thickness                         | Thin            | X Medium              | Thick           | Col     | our Intensity | <b>′</b> □ | Dull     | Moderate           | ⊠ Bright         |               |
| Colour Type                            | Striped         | d 💢 So                | lid             | Blushed | d             | Bi-colo    | ured     |                    |                  |               |
| Over Colour                            | X None          | Cre                   | eam             | Green   |               | Orange     | <u> </u> | Yellow             | Pink             |               |
| %                                      | Maroo           | n 🔲 Pu                | rple            | Red     |               | Dark Re    | ed       |                    |                  |               |
| Background Colour                      | Cream           | Gre                   | een             | Yellow/ | /Green        | X Yellow   |          |                    |                  | $\overline{}$ |
| Bruising                               | X Absen         | t Lig                 | ıht             | Modera  | ate           | Heavy      |          | Skin /10           | 7                |               |
| Flesh Colour                           | Cream           | Green                 | White           | X       | Yellow        | Orar       | nge [    | Red                | Purple           |               |
| Flesh Texture                          | Hard            | Co                    | arse            | Crisp   |               | X Crunch   | у        | Rubbery            | Soft             |               |
|                                        | X Juicy         | Gra                   | ainy/gritty     | Mediur  | n             | Fine/m     | elting   |                    |                  | $\neg$        |
| Bleeding                               | ▼ None          | Arc                   | ound stone      | Under   | skin          | Amount     |          | Flesh /10          | 7.5              |               |
| Ave Fruit Size mm                      | 70mm            |                       |                 |         | Brix %        |            | 10-11    |                    |                  |               |
| Fruit Shape                            | X Oblon         | g Ov                  | ate             | Rounde  | ed            | Slightly   | flat     | X Asymmetric       | Symmetric        |               |
| Fruit Tip                              | Large           | Flat                  | Slight          | Frui    | it Indent     | [          | Deep     | Flat               | Slight           |               |
| Flavour                                | Acid            | Arc                   | omatic          | Balance | ed            | Bitter     |          | Bland              | ズ Slightly sweet |               |
|                                        | Very sv         | weet                  |                 | Firn    | nness         | [          | Soft     | Medium             |                  |               |
| Split Stone %                          | 0               |                       |                 |         | Fruit /1      | 10         | 7        |                    |                  |               |
| Russet                                 | X None          | So                    | me              | Majorit | у             |            |          |                    |                  |               |
| Russet Position                        | Calyx 6         | end Chee              | ks Com          | nplete  | Ger           | eral       | Lent     | icel Stem          | n bowl Stem 6    | end           |
| Sunburn                                | X Absen         | t Lig                 | ıht 🗌           | Modera  | ate           | Heavy      |          |                    |                  |               |
| Stem Tear                              | X None          | Some                  | Severe          | Sto     | ne Type:      | [          | Cling    | ズ Semi-Cling       | g Free           |               |
| Limb Rub                               | None            | X Lig                 | ıht             | Modera  | ate           | Heavy      |          |                    |                  |               |
| Cracking                               | X None          | Some                  | Severe          | Pre     | harvest Dro   | p (        | Evider   | nt                 | Evident          |               |
| Fruiting Habit                         | X Latera bearer |                       | ır Spur Type    | Uni     | form Ripeni   | ng (       | Yes      | ○ No               |                  |               |
| Flower Density                         | None            | Lig                   | jht             | Averag  | e             | Heavy      |          | ▼ Commercial       |                  |               |
| Fruit Doubles                          | X None          | Lo                    | w               | Averag  | e             | High       |          |                    |                  |               |
| Crop Load                              | ☐ None          | Lig                   | ıht             | Averag  | e             | Heavy      |          | ▼ Commercial       |                  |               |
| Tree Vigour                            | ☐ Weak          | Average               | Strong          | Tre     | e Habit       | [          | X Uprigh | t                  | Spreading        |               |
| Bacterial Spot                         | X None          | Few                   | Many            |         | Smothered     | Tree /     | 10       | 7                  |                  |               |
| Comments &<br>Commercial<br>Comparator | Can have a ve   | ery slight tip Can be | a bit asymetric |         |               |            |          | Overall<br>Score / | <b>10</b> 7      |               |
| Factree editor                         | ial notes       | :                     |                 |         |               |            |          |                    |                  |               |