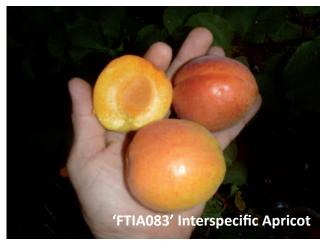

#### **Stage 1 Evaluation**

| Date of Evaluati                       | on           | 6/12/11                           |                        | Location   | Riverland |         |  |  |  |
|----------------------------------------|--------------|-----------------------------------|------------------------|------------|-----------|---------|--|--|--|
| Evaluator Name                         | •            | Jason                             |                        | Rootstock  | Nemaguard |         |  |  |  |
| Cultivar                               |              | FTIA083                           |                        | Variety    | Is Cot    |         |  |  |  |
| Split Stone                            |              | Pass                              |                        | ○ Fail     |           |         |  |  |  |
| Balanced Taste                         |              | Pass                              |                        | ○ Fail     |           |         |  |  |  |
| Russet                                 |              | Pass                              |                        | ○ Fail     |           |         |  |  |  |
| Cracking                               |              | Pass                              |                        | ○ Fail     |           |         |  |  |  |
| Appearance                             |              | Pass                              |                        | ○ Fai      | I         |         |  |  |  |
| Stem Tear                              |              | Pass                              |                        | ○ Fai      | I         |         |  |  |  |
| Fruit Doubles                          |              | Pass                              |                        | ○ Fai      | I         |         |  |  |  |
| Crop Yield                             |              | High                              |                        | Medium     | X Lo      | ow      |  |  |  |
| Fruit Size mm                          | 55           |                                   |                        |            |           |         |  |  |  |
| Bloom 10%                              | 16/8/11      |                                   |                        | Full Bloom | 6/9/11    |         |  |  |  |
| 1st Pick                               | 6/12/11      |                                   |                        | 2nd Pick   |           |         |  |  |  |
| Skin Cream                             |              | Green                             |                        | je         | ☐ Yellow  | ☐ Pink  |  |  |  |
| Maroo                                  | n            | ☐ Purple                          | Red                    |            | Dark Red  |         |  |  |  |
| Flesh  Cream                           |              | ☐ Green                           | ☐ White                |            | ☐ Yellow  |         |  |  |  |
| Red                                    |              | ☐ Purple                          |                        |            |           |         |  |  |  |
| Flavour                                |              | X Acid                            |                        | Low Acid   |           | ub-Acid |  |  |  |
| Brix %                                 | 13           |                                   |                        |            |           |         |  |  |  |
| Score /10                              | 4            |                                   |                        |            |           |         |  |  |  |
| Proceed to Stage                       | e 2          | ○ Yes                             |                        |            |           |         |  |  |  |
| Comments &<br>Commercial<br>Comparator | Not enough t | fruit for a detailed stage 2 eval | uation. Little bit too | acidic     |           |         |  |  |  |