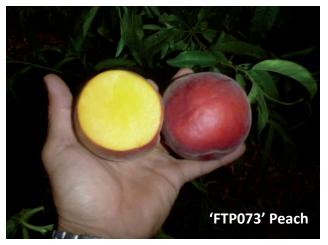

'FTIA083' Interspecific Apricot. Stage 1 Evaluation page 10.

'FTP073' Peach . Stage 1 Evaluation page 11.

Volume 5, December 2011

Cultivars are in order of maturity.

'FTP056' Peach. Stage 1 Evaluation page 12.

### **Stage 1 Evaluation**

| Date of Evaluati                       | ion        | 6/12/11                          |         | Location   | Riverland   |        |  |  |  |
|----------------------------------------|------------|----------------------------------|---------|------------|-------------|--------|--|--|--|
| Evaluator Name                         | •          | Jason                            |         | Rootstock  | Nemaguard   |        |  |  |  |
| Cultivar                               |            | FTP073                           |         | Variety    | Yellow peac | h      |  |  |  |
| Split Stone                            |            | Pass                             |         | ○ Fail     |             |        |  |  |  |
| Balanced Taste                         |            | Pass                             |         | ○ Fail     |             |        |  |  |  |
| Russet                                 |            | Pass                             |         | ○ Fail     |             |        |  |  |  |
| Cracking                               |            | Pass                             |         | ○ Fail     |             |        |  |  |  |
| Appearance                             |            | Pass                             |         | ○ Fa       | il          |        |  |  |  |
| Stem Tear                              |            | Pass                             |         | ○ Fa       | il          |        |  |  |  |
| Fruit Doubles                          |            | Pass                             |         | ○ Fa       | il          |        |  |  |  |
| Crop Yield                             | ☐ High     |                                  |         | Medium     | X Lo        | w      |  |  |  |
| Fruit Size mm                          | 72mm max   |                                  |         |            |             |        |  |  |  |
| Bloom 10%                              | 4/8/11     |                                  |         | Full Bloom | 23/8/11     |        |  |  |  |
| 1st Pick                               | 6/12/11    |                                  |         | 2nd Pick   |             |        |  |  |  |
| Skin Cream                             |            | Green                            | ☐ Orang | е          | ☐ Yellow    | ☐ Pink |  |  |  |
| Maroo                                  | n          | ☐ Purple                         | Red     |            | □ Dark Red  |        |  |  |  |
| Flesh Cream                            |            | Green                            | ☐ White |            | X Yellow    | Orange |  |  |  |
| Red                                    |            | Purple                           |         |            |             |        |  |  |  |
| Flavour                                |            | Acid                             |         | Low Acid   | ⊠ Su        | b-Acid |  |  |  |
| Brix %                                 | 10         |                                  |         |            |             |        |  |  |  |
| Score /10                              | 6          |                                  |         |            |             |        |  |  |  |
| Proceed to Stage                       | e 2        | ○ Yes                            |         |            |             |        |  |  |  |
| Comments &<br>Commercial<br>Comparator | Not enough | fruit for a detailed stage 2 eva | luation |            |             |        |  |  |  |