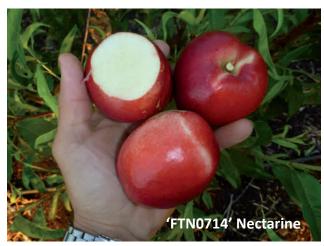

#### Factree editorial notes:

Volume 5, December 2011

| Date of Evaluat                        | ion         | 5/12/11                  |                       | Location   | Riverland                  |                 |  |  |
|----------------------------------------|-------------|--------------------------|-----------------------|------------|----------------------------|-----------------|--|--|
| Evaluator Name                         | •           | Jason                    |                       | Rootstock  | N                          | lemaguard       |  |  |
| Cultivar                               |             | FTN0714                  |                       | Variety    | W                          | Vhite nectarine |  |  |
| Split Stone                            |             | <ul><li>Pass</li></ul>   |                       | ○ Fai      | I                          |                 |  |  |
| Balanced Taste                         |             | Pass                     |                       | • Fail     | I                          |                 |  |  |
| Russet                                 |             | Pass                     |                       | ○ Fai      | I                          |                 |  |  |
| Cracking                               |             | Pass                     |                       | ○ Fai      | I                          |                 |  |  |
| Appearance                             |             | <ul><li>Pass</li></ul>   | ○ Fail                |            |                            |                 |  |  |
| Stem Tear                              |             | <ul><li>Pass</li></ul>   | ○ Fail                |            |                            |                 |  |  |
| Fruit Doubles                          |             | <ul><li>Pass</li></ul>   |                       | ○ Fai      | I                          |                 |  |  |
| Crop Yield                             |             | High                     | X                     | Medium     |                            | Low             |  |  |
| Fruit Size mm                          | 68mm        |                          |                       |            |                            |                 |  |  |
| Bloom 10%                              | 11/8/11     |                          |                       | Full Bloom | 1/9/11                     |                 |  |  |
| 1st Pick                               | 5/12/11     |                          |                       | 2nd Pick   |                            |                 |  |  |
| Skin Cream Maroo Flesh Cream           | n           | ☐ Green ☐ Purple ☐ Green | ☐ Orang ☐ Red ☑ White |            | ☐ Yellow ☐ Dark R ☐ Yellow | <br>Red         |  |  |
| Red                                    |             | Purple                   |                       |            |                            |                 |  |  |
| Flavour                                |             | ☐ Acid                   |                       | Low Acid   |                            | ⊠ Sub-Acid      |  |  |
| Brix %                                 | 10          |                          |                       |            |                            |                 |  |  |
| Score /10                              | 4           |                          |                       |            |                            |                 |  |  |
| Proceed to Stag                        | e 2         | ○ Yes                    |                       |            |                            |                 |  |  |
| Comments &<br>Commercial<br>Comparator | Bland       |                          |                       |            |                            |                 |  |  |
| Factree edito                          | orial notes | 5:                       |                       |            |                            |                 |  |  |