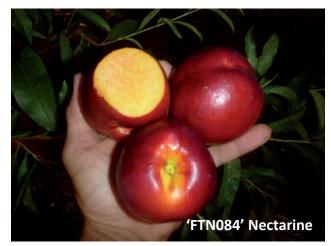

'FTP072' Peach. Stage 1 Evaluation page 13.

'FTP0720' Peach. Stage 1 Evaluation page 14.

'FTN084' Nectarine. Stage 1 Evaluation page 15.

Volume 5, December 2011

| Date of Evaluation                     |                 | 30/11/11              |                 |         | Location      |            | F        | Riverland          |                  |               |
|----------------------------------------|-----------------|-----------------------|-----------------|---------|---------------|------------|----------|--------------------|------------------|---------------|
| Evaluator Name                         |                 | Jason                 |                 |         | Rootstock     |            | ١        | Nemaguard          |                  |               |
| Cultivar                               |                 | Honey Fire            |                 |         | Variety       |            | )        | ellow nectarine    |                  |               |
| Pink Bud                               |                 | 2/8/11                |                 |         | Full Bloon    | 1          | 2        | 24/8/11            |                  |               |
| 1st Pick                               |                 | 30/11/11              |                 |         | 2nd Pick      |            |          |                    |                  |               |
| Skin Thickness                         | Thin            | X Medium              | Thick           | Col     | our Intensity | <b>′</b> □ | Dull     | Moderate           | ⊠ Bright         |               |
| Colour Type                            | Striped         | d 💢 So                | lid             | Blushed | d             | Bi-colo    | ured     |                    |                  |               |
| Over Colour                            | X None          | Cre                   | eam             | Green   |               | Orange     | <u> </u> | Yellow             | Pink             |               |
| %                                      | Maroo           | n 🔲 Pu                | rple            | Red     |               | Dark Re    | ed       |                    |                  |               |
| Background Colour                      | Cream           | Gre                   | een             | Yellow/ | /Green        | X Yellow   |          |                    |                  | $\overline{}$ |
| Bruising                               | X Absen         | t Lig                 | ıht             | Modera  | ate           | Heavy      |          | Skin /10           | 7                |               |
| Flesh Colour                           | Cream           | Green                 | White           | X       | Yellow        | Orar       | nge [    | Red                | Purple           |               |
| Flesh Texture                          | Hard            | Co                    | arse            | Crisp   |               | X Crunch   | у        | Rubbery            | Soft             |               |
|                                        | X Juicy         | Gra                   | ainy/gritty     | Mediur  | n             | Fine/m     | elting   |                    |                  | $\neg$        |
| Bleeding                               | ▼ None          | Arc                   | ound stone      | Under   | skin          | Amount     |          | Flesh /10          | 7.5              |               |
| Ave Fruit Size mm                      | 70mm            |                       |                 |         | Brix %        |            | 10-11    |                    |                  |               |
| Fruit Shape                            | X Oblon         | g Ov                  | ate             | Rounde  | ed            | Slightly   | flat     | X Asymmetric       | Symmetric        |               |
| Fruit Tip                              | Large           | Flat                  | Slight          | Frui    | it Indent     | [          | Deep     | Flat               | Slight           |               |
| Flavour                                | Acid            | Arc                   | omatic          | Balance | ed            | Bitter     |          | Bland              | ズ Slightly sweet |               |
|                                        | Very sv         | weet                  |                 | Firn    | nness         | [          | Soft     | Medium             |                  |               |
| Split Stone %                          | 0               |                       |                 |         | Fruit /1      | 10         | 7        |                    |                  |               |
| Russet                                 | X None          | So                    | me              | Majorit | у             |            |          |                    |                  |               |
| Russet Position                        | Calyx 6         | end Chee              | ks Com          | nplete  | Ger           | eral       | Lent     | icel Stem          | n bowl Stem 6    | end           |
| Sunburn                                | X Absen         | t Lig                 | ıht 🗌           | Modera  | ate           | Heavy      |          |                    |                  |               |
| Stem Tear                              | X None          | Some                  | Severe          | Sto     | ne Type:      | [          | Cling    | ズ Semi-Cling       | g Free           |               |
| Limb Rub                               | None            | X Lig                 | ıht             | Modera  | ate           | Heavy      |          |                    |                  |               |
| Cracking                               | X None          | Some                  | Severe          | Pre     | harvest Dro   | p (        | Evider   | nt                 | Evident          |               |
| Fruiting Habit                         | X Latera bearer |                       | ır Spur Type    | Uni     | form Ripeni   | ng (       | Yes      | ○ No               |                  |               |
| Flower Density                         | None            | Lig                   | jht             | Averag  | e             | Heavy      |          | ▼ Commercial       |                  |               |
| Fruit Doubles                          | X None          | Lo                    | w               | Averag  | e             | High       |          |                    |                  |               |
| Crop Load                              | ☐ None          | Lig                   | ıht             | Averag  | e             | Heavy      |          | ▼ Commercial       |                  |               |
| Tree Vigour                            | ☐ Weak          | Average               | Strong          | Tre     | e Habit       | [          | X Uprigh | t                  | Spreading        |               |
| Bacterial Spot                         | X None          | Few                   | Many            |         | Smothered     | Tree /     | 10       | 7                  |                  |               |
| Comments &<br>Commercial<br>Comparator | Can have a ve   | ery slight tip Can be | a bit asymetric |         |               |            |          | Overall<br>Score / | <b>10</b> 7      |               |
| Factree editor                         | ial notes       | :                     |                 |         |               |            |          |                    |                  |               |