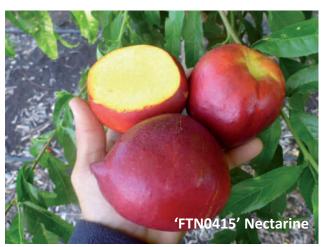

Volume 5, December 2011

| Date of Evaluati                       | on             | 4/12/11                 |         | Location    | R        | Riverland       |         |  |  |
|----------------------------------------|----------------|-------------------------|---------|-------------|----------|-----------------|---------|--|--|
| <b>Evaluator Name</b>                  | •              | Jason                   |         | Rootstock   | G        | F677            |         |  |  |
| Cultivar                               |                | FTN0415                 |         | Variety     | Y        | ellow nectarine |         |  |  |
| Split Stone                            |                | <ul><li>Pass</li></ul>  |         | ○ Fa        | ail      |                 |         |  |  |
| Balanced Taste                         |                | ○ Pass                  |         | <b>⊚</b> Fa | ail      |                 |         |  |  |
| Russet                                 |                | Pass                    |         | ○ Fa        | ail      |                 |         |  |  |
| Cracking                               |                | <ul><li>Pass</li></ul>  |         | ○ Fa        | ail      |                 |         |  |  |
| Appearance                             |                | ○ Pass                  |         | <b>⊚</b> Fa | ail      |                 |         |  |  |
| Stem Tear                              |                | <ul><li>Pass</li></ul>  |         | ○ Fa        | ail      |                 |         |  |  |
| Fruit Doubles                          |                | <ul><li>Pass</li></ul>  |         | ○ Fa        | ail      |                 |         |  |  |
| Crop Yield                             |                | ☐ High                  | X       | Medium      |          | Low             |         |  |  |
| Fruit Size mm                          | 77mm (73       | -82)                    |         |             |          |                 |         |  |  |
| Bloom 10%                              | 4/8/11         |                         |         | Full Bloom  | 18/8/11  |                 |         |  |  |
| 1st Pick                               | 4/12/11        |                         |         | 2nd Pick    |          |                 |         |  |  |
| Skin Cream                             |                | Green                   | ☐ Orang | je          | ☐ Yellow | I               | ☐ Pink  |  |  |
| Marooi                                 | n              | ☐ Purple                | Red     |             | ⊠ Dark R |                 |         |  |  |
| Flesh Cream                            |                | Green                   | ☐ White |             | X Yellow | I               | Orange  |  |  |
| Red                                    |                | ☐ Purple                |         |             |          |                 |         |  |  |
| Flavour                                |                | X Acid                  |         | Low Acid    |          | Sub-Ac          | :id<br> |  |  |
| Brix %                                 | 11 (10-14)     |                         |         |             |          |                 |         |  |  |
| Score /10                              | 4              |                         |         |             |          |                 |         |  |  |
| Proceed to Stage                       | e 2            | ○ Yes                   |         | ⊚ No        | 0        |                 |         |  |  |
| Comments &<br>Commercial<br>Comparator | Huge tip, acid | d taste and poor flavor |         |             |          |                 |         |  |  |
| Factree edito                          | orial notes    | 5:                      |         |             |          |                 |         |  |  |