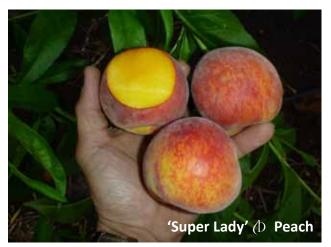

Volume 1, October 2012

Cultivars are listed in order of maturity.

'Super Lady' (D Peach, Low Chill Region in NSW. Stage 1 Evaluation page 5.

PBR() Unauthorised commercial propagation or sale, conditioning, export, import or stocking of propagating material of this variety is an infringement under the Australia Plant Breedey's Rights, Ard 1994

Volume 1, October 2012

| Date of Evaluati                              | ion                      | 21.9  | .2012               |         | Location   |                        | Bangalov  | w, NSW   |        |  |
|-----------------------------------------------|--------------------------|-------|---------------------|---------|------------|------------------------|-----------|----------|--------|--|
| Evaluator Name                                | •                        | Phili | ip Wilk             |         | Rootstock  |                        |           |          |        |  |
| Cultivar                                      |                          | Supe  | er Lady <i>(</i> [) |         | Variety    |                        | Yellow Pe | each     |        |  |
| Split Stone                                   |                          | •     | Pass                |         |            | ○ Fail                 |           |          |        |  |
| Balanced Taste                                |                          | 0     | Pass                |         |            | <ul><li>Fail</li></ul> |           |          |        |  |
| Russet                                        |                          | •     | Pass                |         |            | ○ Fail                 |           |          |        |  |
| Cracking                                      |                          | •     | Pass                |         |            | ○ Fail                 |           |          |        |  |
| Appearance                                    |                          | •     | Pass                |         |            | ○ Fail                 |           |          |        |  |
| Stem Tear                                     |                          | •     | Pass                |         |            | ○ Fail                 |           |          |        |  |
| Fruit Doubles                                 |                          | •     | Pass                |         |            | ○ Fail                 |           |          |        |  |
| Crop Yield                                    |                          | X     | ] High              |         | Medium     |                        |           | Low      |        |  |
| Fruit Size mm                                 | 57-65                    |       |                     |         |            |                        |           |          |        |  |
| Bloom 10%                                     |                          |       |                     |         | Full Bloom | n                      |           |          |        |  |
| 1st Pick                                      | 21.9.2012                |       |                     |         | 2nd Pick   |                        |           |          |        |  |
| Skin Cream                                    |                          |       | Green               | Orang   | e          |                        | 'ellow    |          | ☐ Pink |  |
| ☐ Maroo                                       | n                        |       | ☐ Purple            | ☐ Red   |            | X                      | Oark Red  |          |        |  |
| Flesh                                         |                          |       | Green               | ☐ White |            | X                      | 'ellow    |          | Orange |  |
| ☐ Red                                         |                          |       | ☐ Purple            |         |            |                        |           |          |        |  |
| Flavour                                       |                          |       | ] Acid              | X       | Low Acid   |                        | X         | Sub-Acid |        |  |
| Brix %                                        | 10%                      |       |                     |         |            |                        |           |          |        |  |
| Score /10                                     | 4                        |       |                     |         |            |                        |           |          |        |  |
| Proceed to Stag                               | e 2                      | 0     | Yes                 |         |            | ● No                   |           |          |        |  |
| Comments & Commercial Comparator Factree edit | Soft tip<br>Streaky skin |       | :                   |         |            |                        |           |          |        |  |
|                                               |                          |       |                     |         |            |                        |           |          |        |  |