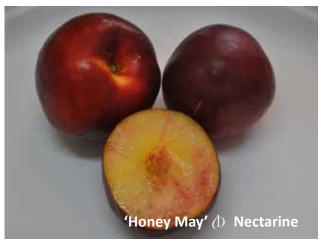

It is anticipated that this season will see the first semi commercial crop harvested from the initial plantings of 'Honey May' nectarine. Both 'Snow Angel' and 'Honey May' have been picked and evaluated at the Riverland trial site and their evaluations are made available in this edition of the Newsletter. In addition to these already commercialised varieties there are number of other early test varieties that have been evaluated with interesting results.

'FTP0910' Peach, Low Chill Region in NSW. Stage 1 Evaluation page 6.

'Honey May' (D) Nectarine on Okinawa Rootstock. Low Chill Region in NSW. Stage 1 Evaluation page 7.

PBR(b) Unauthorised commercial propagation or sale, conditioning, export, import or stocking of propagating material of this variety is an infringement under the Australia Plant Breader's Rights Ad 1994

'FTP118' Peach. Stage 1 Evaluation page 18.

'FTN107' Nectarine. Stage 2 Evaluation page 19.

'Honey May' (D Nectarine. Stage 2 Evaluation page 20.

PBR(b)
Unauthorised commercial propagation or sale, conditioning, export, import or stocking of propagating material of this variety is an infringement under the Plant Breeder's Rights Ad 1994

Evaluator noted that Brix was less than 10 - but no further information available.

Volume 1, October 2012

| Date of Evaluat                        | ion           | 27.9.2012              |         | Location     | Bangalow,  | NSW      |  |  |  |  |
|----------------------------------------|---------------|------------------------|---------|--------------|------------|----------|--|--|--|--|
| Evaluator Name                         | e             | Philip Wilk            |         | Rootstock    | Okinawa    |          |  |  |  |  |
| Cultivar                               |               | Honey May (D           |         | Variety      | Yellow Neo | ctarine  |  |  |  |  |
| Split Stone                            |               | <ul><li>Pass</li></ul> |         | ○ Fa         | ail        |          |  |  |  |  |
| Balanced Taste                         |               | ○ Pass                 |         | ○ Fa         | ail        |          |  |  |  |  |
| Russet                                 |               | Pass                   |         | ○ Fa         | ail        |          |  |  |  |  |
| Cracking                               |               | Pass                   |         | ○ Fa         | ail        |          |  |  |  |  |
| Appearance                             |               | <ul><li>Pass</li></ul> |         | ○ Fa         | ail        |          |  |  |  |  |
| Stem Tear                              |               | Pass                   |         | ○ Fa         | ail        |          |  |  |  |  |
| Fruit Doubles                          |               | Pass                   |         | ○ Fa         | ail        |          |  |  |  |  |
| Crop Yield                             |               | ☐ High                 |         | Medium       | XI         | ⊠ Low    |  |  |  |  |
| Fruit Size mm                          | 55-57         |                        |         |              |            |          |  |  |  |  |
| Bloom 10%                              |               |                        |         | Full Bloom   |            |          |  |  |  |  |
| 1st Pick                               | 27.9.2012     |                        |         | 2nd Pick     |            |          |  |  |  |  |
| Skin   Cream                           | l             | Green                  | ☐ Orang | je           | ☐ Yellow   | ☐ Pink   |  |  |  |  |
| ☐ Maroo                                | n             | ☐ Purple               | Red     |              | □ Dark Red |          |  |  |  |  |
| Flesh  Cream                           | ı             | Green                  | ☐ White |              | X Yellow   | Orange   |  |  |  |  |
| Red                                    |               | ☐ Purple               |         |              |            |          |  |  |  |  |
| Flavour                                |               | ☐ Acid                 |         | Low Acid     | × S        | Sub-Acid |  |  |  |  |
| Brix %                                 | 12            |                        |         |              |            |          |  |  |  |  |
| Score /10                              | 8             |                        |         |              |            |          |  |  |  |  |
| Proceed to Stag                        | je 2          | Yes                    |         | $\bigcirc$ N | 0          |          |  |  |  |  |
| Comments &<br>Commercial<br>Comparator | Excellent fru | it, very early         |         |              |            |          |  |  |  |  |
| Factree edit                           | orial notes   | s:                     |         |              |            |          |  |  |  |  |