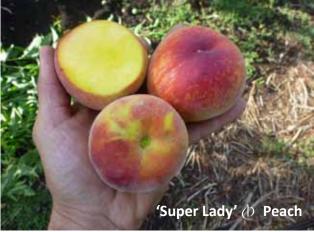

Volume 1, October 2012

Cultivars are listed in order of maturity.

'Super Lady' (D Peach, Low Chill Region in NSW. Stage 1 Evaluation page 5.

PBR() Unauthorised commercial propagation or sale, conditioning, export, import or stocking of propagating material of this variety is an infringement under the Australia Plant Breedey's Rights, Ard 1994

Volume 1, October 2012

| Date of Evaluati                              | ion                      | 21.9  | .2012               |         | Location   |                        | Bangalov  | w, NSW   |        |  |
|-----------------------------------------------|--------------------------|-------|---------------------|---------|------------|------------------------|-----------|----------|--------|--|
| Evaluator Name                                | •                        | Phili | ip Wilk             |         | Rootstock  |                        |           |          |        |  |
| Cultivar                                      |                          | Supe  | er Lady <i>(</i> [) |         | Variety    |                        | Yellow Pe | each     |        |  |
| Split Stone                                   |                          | •     | Pass                |         |            | ○ Fail                 |           |          |        |  |
| Balanced Taste                                |                          | 0     | Pass                |         |            | <ul><li>Fail</li></ul> |           |          |        |  |
| Russet                                        |                          | •     | Pass                |         |            | ○ Fail                 |           |          |        |  |
| Cracking                                      |                          | •     | Pass                |         |            | ○ Fail                 |           |          |        |  |
| Appearance                                    |                          | •     | Pass                |         |            | ○ Fail                 |           |          |        |  |
| Stem Tear                                     |                          | •     | Pass                |         |            | ○ Fail                 |           |          |        |  |
| Fruit Doubles                                 |                          | •     | Pass                |         |            | ○ Fail                 |           |          |        |  |
| Crop Yield                                    |                          | X     | ] High              |         | Medium     |                        |           | Low      |        |  |
| Fruit Size mm                                 | 57-65                    |       |                     |         |            |                        |           |          |        |  |
| Bloom 10%                                     |                          |       |                     |         | Full Bloom | n                      |           |          |        |  |
| 1st Pick                                      | 21.9.2012                |       |                     |         | 2nd Pick   |                        |           |          |        |  |
| Skin Cream                                    |                          |       | Green               | Orang   | e          |                        | 'ellow    |          | ☐ Pink |  |
| ☐ Maroo                                       | n                        |       | ☐ Purple            | ☐ Red   |            | X                      | Oark Red  |          |        |  |
| Flesh                                         |                          |       | Green               | ☐ White |            | X                      | 'ellow    |          | Orange |  |
| ☐ Red                                         |                          |       | ☐ Purple            |         |            |                        |           |          |        |  |
| Flavour                                       |                          |       | ] Acid              | X       | Low Acid   |                        | X         | Sub-Acid |        |  |
| Brix %                                        | 10%                      |       |                     |         |            |                        |           |          |        |  |
| Score /10                                     | 4                        |       |                     |         |            |                        |           |          |        |  |
| Proceed to Stag                               | e 2                      | 0     | Yes                 |         |            | ● No                   |           |          |        |  |
| Comments & Commercial Comparator Factree edit | Soft tip<br>Streaky skin |       | :                   |         |            |                        |           |          |        |  |
|                                               |                          |       |                     |         |            |                        |           |          |        |  |