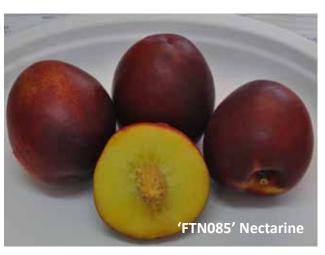

'FTP104' Peach. Stage 2 Evaluation page 8.

'FTN0910' Nectarine, Low Chill Region in NSW. Stage 1 evaluation page 9.

'FTN085' Nectarine, Low Chill Region in NSW Stage 1 Evaluation page 10.

Volume 1, October 2012

#### **Stage 1 Evaluation**

|                                  |                                                               |                        |       | 1          |             |             |
|----------------------------------|---------------------------------------------------------------|------------------------|-------|------------|-------------|-------------|
| Date of Evaluat                  | ion                                                           | 10.10.2012             |       | Location   | Bangalow N  | ISW         |
| Evaluator Name                   | •                                                             | Philip Wilk            |       | Rootstock  |             |             |
| Cultivar                         |                                                               | FTN085                 |       | Variety    | Yellow Nect | arine       |
| Split Stone                      |                                                               | <ul><li>Pass</li></ul> |       | ○ Fa       | il          |             |
| Balanced Taste                   |                                                               | Pass                   |       | ○ Fa       | il          |             |
| Russet                           |                                                               | Pass                   |       | ○ Fa       | il          |             |
| Cracking                         |                                                               | Pass                   |       | ○ Fa       | il          |             |
| Appearance                       |                                                               | Pass                   |       | ○ Fa       | il          |             |
| Stem Tear                        |                                                               | Pass                   |       | ○ Fa       | il          |             |
| Fruit Doubles                    |                                                               | Pass                   |       | ○ Fa       | il          |             |
| Crop Yield                       |                                                               | ⊠ High                 |       | Medium     | Lo          | ow          |
| Fruit Size mm                    | 68-72                                                         |                        |       |            |             |             |
| Bloom 10%                        | 10.6.2012                                                     |                        |       | Full Bloom | 25.6.2012   |             |
| 1st Pick                         | 10.10.2012                                                    | 2                      |       | 2nd Pick   |             |             |
| Skin                             | <u>'</u>                                                      | Green                  | Orang | je         | Yellow      | ☐ Pink      |
| <br>☐ Maroo                      |                                                               | ☐ Purple               | ☐ Red |            | ☐ Dark Red  |             |
| Flesh   Cream                    |                                                               | Green                  | White |            | ▼ Yellow    | ☐ Orange    |
| Red                              |                                                               | ☐ Purple               |       |            |             | _ · · · J · |
| Flavour                          |                                                               | Acid                   |       | Low Acid   | X Su        | ub-Acid     |
| Brix %                           | 10                                                            |                        |       |            |             |             |
| Score /10                        | 4                                                             |                        |       |            |             |             |
| Proceed to Stag                  | e 2                                                           | ○ Yes                  |       | • No       | 1           |             |
| Comments & Commercial Comparator | Good size, co<br>Poor taste<br>Low sugar, lo<br>Yellow, melti | ow acid<br>ing flesh   |       |            |             |             |