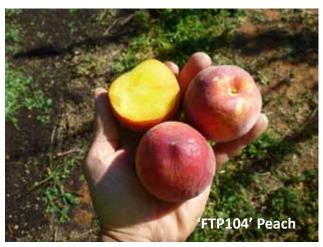

'FTP104' Peach. Stage 2 Evaluation page 8.

'FTN0910' Nectarine, Low Chill Region in NSW. Stage 1 evaluation page 9.

'FTN085' Nectarine, Low Chill Region in NSW Stage 1 Evaluation page 10.

Volume 1, October 2012

Volume 1, October 2012

| Date of Evaluation |                                            | 7/10/12                               |                | Location      |              | Riverland     |                    |
|--------------------|--------------------------------------------|---------------------------------------|----------------|---------------|--------------|---------------|--------------------|
| Evaluator Name     |                                            | Jason                                 |                | Rootstock     |              | Nemaguard     |                    |
| Cultivar           |                                            | FTP104                                |                | Variety       |              | Yellow peach  |                    |
| Pink Bud           |                                            | 3/7/12                                |                | Full Bloom    |              | 26/7/12       |                    |
| 1st Pick           |                                            | 7/10/12                               |                | 2nd Pick      |              |               |                    |
| Skin Thickness     | Thin                                       | Medium                                | Thick Col      | our Intensity | Du           | III X Mode    | rate Bright        |
| Colour Type        | ▼ Striped                                  | d Solid                               | Blushe         | <u></u>       | Bi-coloured  |               |                    |
| Over Colour        | None                                       | Cream                                 | Green          |               | Orange       | Yellow        | Pink               |
| %                  | Maroo                                      |                                       | ☐ Red          | <br> }        | _            |               |                    |
| Background Colour  | Cream                                      | Green                                 | ☐ Yellow       |               | ₹ Yellow     |               |                    |
| Bruising           | Absent                                     |                                       | ☐ Moder        |               | Heavy        | Skin /10      | 7                  |
| Flesh Colour       | Cream                                      | Green                                 |                | Yellow        | Orange       | Red           | Purple             |
| Flesh Texture      | Hard                                       | Coarse                                | Crisp          |               | ₹ Crunchy    | Rubbery       | Soft               |
|                    | Juicy                                      | Grainy/                               |                | _             | Fine/meltir  |               |                    |
| Bleeding           | None                                       | Around                                |                |               |              | Flesh /10     | 6.5                |
|                    |                                            | Around                                | TStorie Unider | 1 A           | mount        |               |                    |
| Ave Fruit Size mm  | 56mm (5                                    | 3-61)                                 |                | Brix %        | 9 (          | 8.1-10.5)     |                    |
| Fruit Shape        | Oblong                                     | g X Ovate                             | Round          | ed [          | Slightly fla | t Asymme      | tric Symmetric     |
| Fruit Tip          | Large                                      | Flat                                  | ⊠ Slight Fru   | it Indent     |              | Deep Flat     | : Slight           |
| Flavour            | X Acid                                     | Aromat                                | ic Balanc      | ed            | Bitter       | Bland         | Slightly sweet     |
|                    | Very sv                                    | weet                                  | Fire           | nness         |              | Soft X Me     | dium Hard          |
| Split Stone %      | 0                                          |                                       | ,              | Fruit /10     | 7            |               |                    |
| Russet             | X None                                     | Some                                  | Majorit        | у             |              |               |                    |
| Russet Position    | Calyx e                                    | end Cheeks                            | Complete       | Gene          | ral          | Lenticel      | Stem bowl Stem end |
| Sunburn            | X Absent                                   | t Light                               | Moder          | ate [         | Heavy        |               |                    |
| Stem Tear          | X None                                     | Some                                  | Severe Sto     | ne Type:      |              | Cling Sen     | ni-Cling Free      |
| Limb Rub           | None                                       | X Light                               | Moder          | ate           | Heavy        |               |                    |
| Cracking           | X None                                     | Some                                  | Severe Pre     | harvest Drop  |              | Evident (•    | Not Evident        |
| Fruiting Habit     | Lateral bearer                             |                                       | Spur Type Uni  | form Ripening | 9 ( )        | res C         | ) No               |
| Flower Density     | None                                       |                                       | Averag         | e             | Heavy        | ズ Commer      | cial               |
| Fruit Doubles      | X None                                     | Low                                   |                | e [           | <br>  High   |               |                    |
| Crop Load          | None                                       | Light                                 |                | e [           | Heavy        | ズ Commer      | cial               |
| Tree Vigour        | Weak                                       | X Average                             | Strong         | e Habit       |              | Upright Dupr  | ight Spreading     |
| Bacterial Spot     | ▼ None                                     | Few                                   | Many           | Smothered     | Tree /10     | 3pi           | eading Spreading   |
|                    | Soft Stone wh<br>some bleedin<br>Low chill | nich splits<br>g under skin when soft |                |               | l            | Over<br>Score | all <sup>7</sup>   |
| Factree editor     | ial notes:                                 |                                       |                |               |              |               |                    |