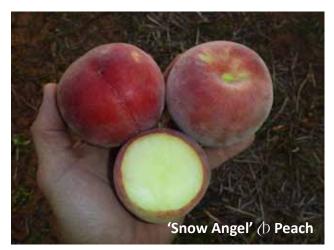

Early districts on the North Coast of NSW appear to have had a light crop with an unusual fruit development and set which has hampered some growers in those regions. The crop load in other districts appears to be good to heavy with growers gearing up for a busy season. Mixed reviews on early varieties like 'Snow Angel' peach are coming in from different districts, with some growers able to achieve adequate size and sugars whereas others are having issues getting the very early variety to perform.

Volume 1, October 2012

Continuing the Fleming Family Tradition

'Snow Angel' (b) Peach. Stage 2 Evaluation page 17.

PBR(b) Unauthorised commercial propagation or sale, conditioning, export, import or stocking of propagating material of this variety is an infringement under the Plant Breach's Rights Ad 1994