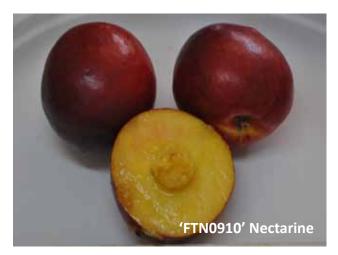

'FTP104' Peach. Stage 2 Evaluation page 8.

'FTN0910' Nectarine, Low Chill Region in NSW. Stage 1 evaluation page 9.

'FTN085' Nectarine, Low Chill Region in NSW Stage 1 Evaluation page 10.

Volume 1, October 2012

Volume 1, October 2012

| Date of Evaluati                       | ion                                                                        | 10.10.2              | 2012              |         | Location   |         | Bangalow NSW     |          |  |  |
|----------------------------------------|----------------------------------------------------------------------------|----------------------|-------------------|---------|------------|---------|------------------|----------|--|--|
| Evaluator Name                         | •                                                                          | Philip V             | Wilk              |         | Rootstock  |         |                  |          |  |  |
| Cultivar                               |                                                                            | FTN091               | 10                |         | Variety    |         | Yellow Nectarine |          |  |  |
| Split Stone                            |                                                                            | <b>⊚</b> Pa          | ass               |         | ○ Fai      | 1       |                  |          |  |  |
| Balanced Taste                         |                                                                            | <b>●</b> Pa          | ass               |         | ○ Fai      | 1       |                  |          |  |  |
| Russet                                 |                                                                            | <b>●</b> Pa          | ass               |         | ○ Fai      | 1       |                  |          |  |  |
| Cracking                               |                                                                            | <ul><li>Pa</li></ul> | ass               |         | ○ Fai      | 1       |                  |          |  |  |
| Appearance                             |                                                                            | <b>●</b> Pa          | ass               |         | ○ Fai      | 1       |                  |          |  |  |
| Stem Tear                              |                                                                            | <b>●</b> Pa          | ass               |         | ○ Fai      | I       |                  |          |  |  |
| Fruit Doubles                          |                                                                            | <b>⊚</b> Pa          | ass               |         | ○ Fai      | I       |                  |          |  |  |
| Crop Yield                             |                                                                            | □н                   | ligh              |         | Medium     |         | Low              |          |  |  |
| Fruit Size mm                          | 67-73                                                                      |                      |                   |         |            |         |                  |          |  |  |
| Bloom 10%                              |                                                                            |                      |                   |         | Full Bloom |         |                  |          |  |  |
| 1st Pick                               | 10.10.2012                                                                 | 2                    |                   |         | 2nd Pick   |         |                  |          |  |  |
| Skin Cream                             |                                                                            |                      | Green             | Orange  | 2          | ☐ Yello |                  | Pink     |  |  |
| ☐ Maroo                                | n<br>———                                                                   |                      | Purple            | <br>Red |            | ▼ Dark  |                  | □ Orango |  |  |
| Flesh ☐ Cream ☐ Red                    |                                                                            | _                    | Green<br>  Purple | White   |            | X Yello | vv               | ☐ Orange |  |  |
| Flavour                                |                                                                            | A                    | ıcid              | I       | Low Acid   |         | ⊠ Sub-Aci        | d        |  |  |
| Brix %                                 | 11                                                                         |                      |                   |         |            |         |                  |          |  |  |
| Score /10                              | 7                                                                          |                      |                   |         |            |         |                  |          |  |  |
| Proceed to Stag                        | e 2                                                                        | <b>⊚</b> Ye          | es                |         | ○ No       | ı       |                  |          |  |  |
| Comments &<br>Commercial<br>Comparator | Good balanc<br>Looks good<br>Size good<br>Melting flesh<br>A bit earlier v | 1                    | better            |         |            |         |                  |          |  |  |
| Factree edito                          | orial notes                                                                | <br>::               |                   |         |            |         |                  |          |  |  |