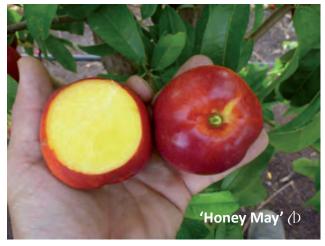

The Annual Report outlining the findings of last season's evaluations has been published and distributed with the data from the report also being made available on the Grahams Factree website.

In this edition of 'The Evaluation Facts' several commercialised early varieties have been evaluated including 'Honey May' nectarine. This is only the second crop seen from these trees and this point needs to be taken into consideration when reviewing the data. Also evaluated amongst some of the early test cultivars are 'Snow Angel', 'Super Zee', 'Super Lady', and 'Vista Snow' peaches.

### THE EVALUATION FACTS Volume 1, November 2011

Contents are in order of maturity date.

'FTP0717' Peach. Stage 1 Evaluation page 11.

'FTN107' Nectarine. Stage 1 Evaluation page 12.

'Honey May' (D Nectarine. Stage 2 Evaluation page 13. PBR() Unauthorised commercial propagation or sale, conditioning, export, import or Australia Plum Proder Right, Ar 1994