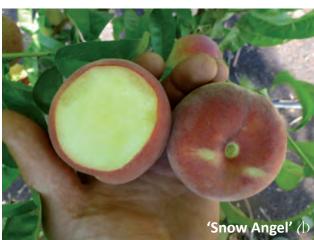

The Annual Report outlining the findings of last season's evaluations has been published and distributed with the data from the report also being made available on the Grahams Factree website.

In this edition of 'The Evaluation Facts' several commercialised early varieties have been evaluated including 'Honey May' nectarine. This is only the second crop seen from these trees and this point needs to be taken into consideration when reviewing the data. Also evaluated amongst some of the early test cultivars are 'Snow Angel', 'Super Zee', 'Super Lady', and 'Vista Snow' peaches.