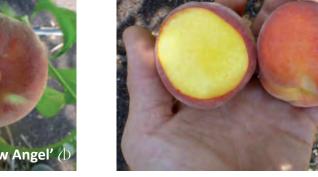

The Annual Report outlining the findings of last season's evaluations has been published and distributed with the data from the report also being made available on the Grahams Factree website.

In this edition of 'The Evaluation Facts' several commercialised early varieties have been evaluated including 'Honey May' nectarine. This is only the second crop seen from these trees and this point needs to be taken into consideration when reviewing the data. Also evaluated amongst some of the early test cultivars are 'Snow Angel', 'Super Zee', 'Super Lady', and 'Vista Snow' peaches.