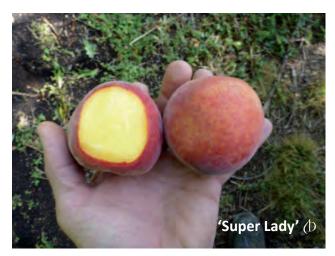

PBR b Unauthorised commercial propagation or sale, conditioning, export, import or Australia *Plant Bready*; *Right At* 1994

'Super Lady' (b Peach on 'Flordagard' rootstock. Stage 2 Evaluation page 7.

PBR: Unauthorised commercial propagation or sale, conditioning, export, import or stocking of propagating material of this variety is an infringement under the *Plent Breeker's Rights*. Ad 1994

#### **Stage 2 Evaluation**

| Date of Evaluation |                               | 16/10/11     |           | Location        |                | Riverland          |                   |
|--------------------|-------------------------------|--------------|-----------|-----------------|----------------|--------------------|-------------------|
| Evaluator Name     |                               | Jason        |           | Rootstock       |                | Flordaguard        |                   |
| Cultivar           |                               | Super Lady   |           | Variety         |                | Yellow Peach       |                   |
| Pink Bud           |                               | 14/7/11      |           | Full Bloom      |                | 4/8/11             |                   |
| 1st Pick           |                               | 16/10/11     |           | 2nd Pick        |                |                    |                   |
| Skin Thickness     | 🔲 Thin                        | 🔀 Medium     | Thick Co  | olour Intensity | 🔲 Dull         | Moderate           | 🗙 Bright          |
| Colour Type        | 🗙 Striped                     | d 🗌 Solid    | Blush     | ed [            | Bi-coloured    |                    |                   |
| Over Colour        | None                          | Cream        | Green     |                 | Orange         | Yellow             | Pink              |
| %                  | ──<br>                        | n 🗌 Purple   | Red       |                 | 🗙 Dark Red     |                    |                   |
| Background Colour  | Cream                         | Green        | Yellow    | v/Green         | X Yellow       |                    |                   |
| Bruising           | Absen                         | t 🔀 Light    | Mode      |                 | <br>Heavy      | Skin /10           | 6                 |
| Flesh Colour       | Cream                         |              |           | Yellow          | Orange         | Red                | Purple            |
| Flesh Texture      | Hard                          | Coarse       |           | <u></u> Г       | Crunchy        | Rubbery            | Soft              |
|                    | 📕 Juicy                       | Grainy/      |           | ım D            | K Fine/melting |                    |                   |
| Bleeding           | None                          |              |           |                 | Amount         | Flesh /10          | 5                 |
| Ave Fruit Size mm  | 60                            |              |           | Brix %          | 8              |                    |                   |
| Fruit Shape        | Diblom                        | g 🗙 Ovate    | Round     |                 | Slightly flat  | Asymmetric         | Symmetric         |
| Fruit Tip          |                               | Flat         |           | uit Indent      |                |                    | Slight            |
| Flavour            | Large                         |              |           |                 |                |                    |                   |
|                    |                               | Aromat       |           | mness           | Bitter         | Bland              | Slightly sweet    |
|                    | Very si                       | weet         |           |                 | Soft           | Medium             | Hard              |
| Split Stone %      | 0                             |              |           | Fruit /1        | <b>0</b> 4     |                    |                   |
| Russet             | 🗙 None                        | Some         | Major     | ity             |                |                    |                   |
| Russet Position    | Calyx e                       | end 🗌 Cheeks | Complete  | 🔲 Gene          | eral 🗌 L       | enticel 🗌 Ster     | n bowl 🔄 Stem end |
| Sunburn            | 🗙 Absen                       | t 🗌 Light    | 🔲 Mode    | rate [          | Heavy          |                    |                   |
| Stem Tear          | None                          | Some         | Severe Cr | acking          | 🗙 Nor          | e 🗌 Some           | Severe            |
| Limb Rub           | 🗙 None                        | Light        | Mode      | rate [          | Heavy          |                    |                   |
| Cracking           | 🗙 None                        | Some         | Severe Pr | eharvest Drop   | Evid           | lent 🔀 Not Evide   | nt                |
| Fruiting Habit     | Latera bearer                 | Semispur     | Spur Type | niform Ripenin  | i <b>g</b> Yes | X No               |                   |
| Flower Density     | None                          | Light        | 🗙 Avera   | ge [            | Heavy          | Commercial         |                   |
| Fruit Doubles      | 🗙 None                        | Low          | Avera     | ge [            | High           |                    |                   |
| Crop Load          | None                          | Light        | 🗙 Avera   | ge [            | Heavy          | Commercial         |                   |
| Tree Vigour        | Weak                          | Average      | Strong Tr | ee Habit        | Upr            | ight Dyright       | Spreading         |
| Bacterial Spot     | None                          | Few          | Many      | ] Smothered     | Tree /10       | 7                  | <u> </u>          |
|                    | Goes soft qui<br>May suit low |              |           |                 |                | Overall<br>Score / | 10 6              |