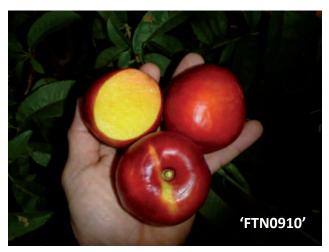

agation or sale, conditioning, export, import or Australia Plum Proder Right, Ar 1994



'Earlisweet' (D Cherry. Stage 2 Evaluation page 14. PBR(D) Unauthorised commercial propagation or sale, conditioning, export, import or Australia Plane Brade's Right Ard 1994



'FTN057' Nectarine. Stage 2 Evaluation page 15.



'Spring Fire' Nectarine. Stage 2 Evaluation page 16.



Volume 1, November 2011

Contents are in order of maturity date.



'FTIA094' Interspecific Apricot Stage 1 Evaluation page 17.



'FTP0910' Peach. Stage 1 Evaluation page 18.



'FTN0420' Nectarine. Stage 2 Evaluation page 19.



PBR b Unauthorised commercial propagation or sale, conditioning, export, import or stocking of propagating material for this variety is an infringement under the Plant Breader's Rights Art 1994



'FTN0910' Nectarine Stage 1 Evaluation page 21.



Volume 1, November 2011

#### Stage 1 Evaluation

| Date of Evalua  | tion       | 14/10/11 |         | Location   | Riverla  | and      |  |  |
|-----------------|------------|----------|---------|------------|----------|----------|--|--|
| Evaluator Nam   | 10         | Jason    |         | Rootstock  | Nemag    | guard    |  |  |
| Cultivar        |            | FTP104   |         | Variety    | Yellow   | / peach  |  |  |
| Split Stone     |            | X Pass   |         |            | Fail     |          |  |  |
| Balanced Taste  | ÷1         | X Pass   |         |            | Fail     |          |  |  |
| Russet          |            | Pass     |         |            | Fail     |          |  |  |
| Cracking        |            |