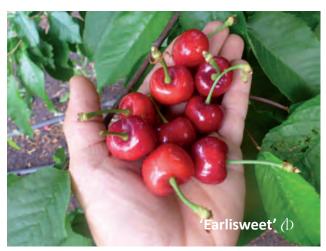

'Earlisweet' (D Cherry. Stage 2 Evaluation page 14. PBR(D) Unauthorised commercial propagation or sale, conditioning, export, import or Australia Plane Brade's Right Ard 1994

'FTN057' Nectarine. Stage 2 Evaluation page 15.