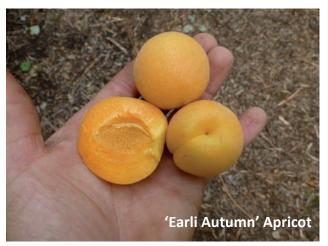

#### Cultivars are listed in order of maturity.

'FTP098' Peach. Stage 1 Evaluation page 5.

'Earli Autumn' Apricot. Stage 2 Evaluation page 6.

This project is funded by HAL through voluntary contributions from Graham's Factree Pty Ltd with matched funds from the Australian Government.

Volume 10, February 2012

| Date of Evaluation                     |                 | 11/1/12       |              |                | Location     |          | í                     | Riverland             |               |           |
|----------------------------------------|-----------------|---------------|--------------|----------------|--------------|----------|-----------------------|-----------------------|---------------|-----------|
| Evaluator Name                         |                 | Jason         |              |                | Rootstoc     | k        | I                     | Myrobalan BT          |               |           |
| Cultivar                               |                 | Earli Autumn  |              |                | Variety      |          | ,                     | Apricot               |               |           |
| Pink Bud                               |                 | 18/8/11       |              |                | Full Bloo    | m        | į                     | 5/9/11                |               |           |
| 1st Pick                               |                 | 11/1/12       |              |                | 2nd Pick     |          |                       |                       |               |           |
| Skin Thickness                         | Thin            | X Mediu       | m Thick      | Co             | lour Intensi | ty 🔀     | Dull                  | Moderate              | Bright        |           |
| Colour Type                            | Stripe          | d S           | olid         | Blush          | ed           | Bi-colo  | ured                  |                       |               |           |
| Over Colour                            | None            |               | ream         | Green          | ı            | Orange   | e                     | Yellow                | Pink          |           |
| %                                      | Maroc           | on P          | urple        | Red            |              | Dark R   | ed                    |                       |               |           |
| Background Colour                      | Cream           | n 🔲 G         | reen         | Yellov         | v/Green      | Yellow   | ,                     |                       |               |           |
| Bruising                               | X Absen         | t L           | ight         | Mode           | rate         | Heavy    |                       | Skin /10              | 5             |           |
| Flesh Colour                           | Cream           | Green         | White        | <u> </u>       | Yellow       | X Orai   | nge                   | Red                   | Purple        |           |
| Flesh Texture                          | Hard            |               | oarse        | Crisp          |              | Crunch   | ny                    | Rubbery               | <b>⋉</b> Soft |           |
|                                        | X Juicy         |               | rainy/gritty | Mediu          | ım           | Fine/m   | elting                |                       |               |           |
| Bleeding                               | None            | A             | round stone  | Unde           | r skin       | Amount   |                       | Flesh /10             | 5             |           |
| Ave Fruit Size mm                      | 49mm (4         | 9-55)         |              |                | Brix %       |          | 16 (14-1              | 7)                    |               |           |
| Fruit Shape                            | Oblon           | g 🔲 C         | vate         | X Round        | ded          | Slightly | y flat                | Asymmetric            | Symi          | metric    |
| Fruit Tip                              | Large           | <b>⋉</b> Flat | Sligh        | t Fr           | uit Indent   |          | Deep                  | Flat                  | Sligh         | t         |
| Flavour                                | Acid            | A             | romatic      | <b>⊠</b> Balan | ced          | Bitter   |                       | Bland                 |               | tly sweet |
|                                        | Very s          | weet          |              | Fi             | rmness       |          | Soft                  | X Medium              | Hard          |           |
| Split Stone %                          | 0               |               |              |                | Fruit /      | 10       | 6                     |                       |               |           |
| Russet                                 | X None          | S             | ome          | Major          | ity          |          |                       |                       |               |           |
| Russet Position                        | Calyx           | end Che       | eks 🔲        | Complete       | ☐ Ge         | eneral   | Lent                  | icel Ster             | n bowl        | Stem end  |
| Sunburn                                | X Absen         | t L           | ight         | Mode           |              | Heavy    |                       |                       |               |           |
| Stem Tear                              | None            | Some          | Sever        | e St           | one Type:    |          | Cling                 | Semi-Clin             | g 🔀 Free      |           |
| Limb Rub                               | None            | L             | ight         | Mode           | rate         | Heavy    |                       |                       |               |           |
| Cracking                               | None            | Some          | Sever        | e Pr           | eharvest Dro | op (     | ○ Evider              | nt                    | Evident       |           |
| Fruiting Habit                         | Latera<br>beare | IXI Semisr    | our Spur     | Type Ui        | niform Ripen | ing      | <ul><li>Yes</li></ul> | ○No                   |               |           |
| Flower Density                         | None            |               | ight         | X Avera        | ge           | Heavy    |                       | Commercial            |               |           |
| Fruit Doubles                          | X None          | L             | ow           | Avera          | ge           | High     |                       |                       |               |           |
| Crop Load                              | ☐ None          | L             | ight         | X Avera        | ge           | Heavy    |                       | <b>X</b> Commercial   |               |           |
| Tree Vigour                            | ☐ Weak          | X Averag      | je Stron     | g <b>Tr</b>    | ee Habit     |          | Uprigh                | t X Upright spreading | Spre          | ading     |
| Bacterial Spot                         | X None          | Few           | Many         | ′ _            | Smothered    | Tree     | /10                   | 6.5                   |               |           |
| Comments &<br>Commercial<br>Comparator | potentially to  | oo small      |              |                |              |          |                       | Overall<br>Score /    | 10 5          |           |
| Factree editor                         | rial notes      | :             |              |                |              |          |                       |                       |               |           |