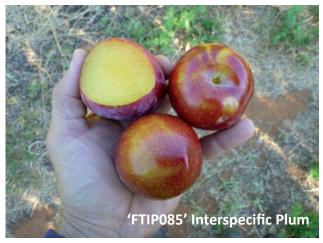

'FTIP085' Interspecific Plum. Stage 1 Evaluation page 11.

'FTPCP101' Interspecific Peach Cot Plum . Stage 1 Evaluation page 12.

Volume 10, February 2012

Cultivars are in order of maturity.

'FTIP093' Interspecific Plum. Stage 1 Evaluation page 13.

Volume 10, February 2012

| Date of Evaluati                 | ion     | 15/1/12                      |                         | Location   | Riverland |          |  |  |  |  |
|----------------------------------|---------|------------------------------|-------------------------|------------|-----------|----------|--|--|--|--|
| Evaluator Name                   | •       | Jason                        |                         | Rootstock  | Nemagua   | rd       |  |  |  |  |
| Cultivar                         |         | FTIP085                      |                         | Variety    | ls Plum   |          |  |  |  |  |
| Split Stone                      |         | <ul><li>Pass</li></ul>       |                         | ○ Fail     | l         |          |  |  |  |  |
| Balanced Taste                   |         | Pass                         |                         | ○ Fail     | I         |          |  |  |  |  |
| Russet                           |         | Pass                         |                         | ○ Fail     | I         |          |  |  |  |  |
| Cracking                         |         | Pass                         |                         | ○ Fail     | I         |          |  |  |  |  |
| Appearance                       |         | <ul><li>Pass</li></ul>       |                         | ○ Fail     |           |          |  |  |  |  |
| Stem Tear                        |         | Pass                         |                         | ○ Fail     |           |          |  |  |  |  |
| Fruit Doubles                    |         | Pass                         |                         | ○ Fail     |           |          |  |  |  |  |
| Crop Yield                       |         | ☐ High                       | X                       | Medium     |           | Low      |  |  |  |  |
| Fruit Size mm                    | 59 mm   |                              |                         |            |           |          |  |  |  |  |
| Bloom 10%                        | 11/8/11 |                              |                         | Full Bloom | 10/9/11   |          |  |  |  |  |
| 1st Pick                         | 15/1/12 |                              |                         | 2nd Pick   |           |          |  |  |  |  |
| Skin Cream                       |         | ズ Green                      | ☐ Orang                 | je         | Yellow    | ☐ Pink   |  |  |  |  |
| Maroo                            | n       | Purple                       | ☐ Red                   |            | Dark Red  |          |  |  |  |  |
| Flesh   Cream                    |         | Green                        | ☐ White                 |            | ☐ Yellow  |          |  |  |  |  |
| Red                              |         | Purple                       |                         |            |           |          |  |  |  |  |
| Flavour                          |         | ★ Acid                       |                         | Low Acid   |           | Sub-Acid |  |  |  |  |
| Brix %                           | 18      |                              |                         |            |           |          |  |  |  |  |
| Score /10                        | 6       |                              |                         |            |           |          |  |  |  |  |
| Proceed to Stag                  | e 2     | ○ Yes ○ No                   |                         |            |           |          |  |  |  |  |
| Comments & Commercial Comparator |         | fruit for a detailed stage 2 | 2 evaluation (2nd Leaf) |            |           |          |  |  |  |  |
|                                  |         |                              |                         |            |           |          |  |  |  |  |