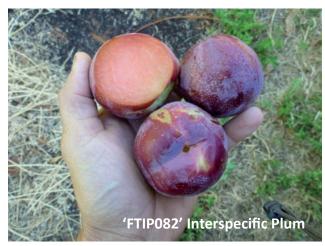

Volume 10, February 2012

Cultivars are in order of maturity.

'FTP074' Peach. Stage 1 Evaluation page 7.

'FTP0813' Peach. Stage 1 Evaluation page 8.

'FTP034' Peach. Stage 2 Evaluation page 9.

'FTIP082' Interspecific Plum. Stage 1 Evaluation page 10.

Volume 10, February 2012

| Date of Evaluati                                                                                 | ion                   | 15/1/12                                |           | Location              | Riverland       |          |  |  |  |  |
|--------------------------------------------------------------------------------------------------|-----------------------|----------------------------------------|-----------|-----------------------|-----------------|----------|--|--|--|--|
| Evaluator Name                                                                                   | •                     | Jason                                  |           | Rootstock             | Nemaguard       | I        |  |  |  |  |
| Cultivar                                                                                         |                       | FTIP082                                |           | Variety               | s Plum          |          |  |  |  |  |
| Split Stone                                                                                      |                       | Pass                                   |           | ○ Fai                 | I               |          |  |  |  |  |
| Balanced Taste                                                                                   |                       | Pass                                   |           | <ul><li>Fai</li></ul> | I               |          |  |  |  |  |
| Russet                                                                                           |                       | Pass                                   |           | ○ Fail                |                 |          |  |  |  |  |
| Cracking                                                                                         |                       | Pass                                   |           | ○ Fail                |                 |          |  |  |  |  |
| Appearance                                                                                       |                       | Pass                                   |           | ○ Fail                |                 |          |  |  |  |  |
| Stem Tear                                                                                        |                       | Pass                                   |           | ○ Fail                |                 |          |  |  |  |  |
| Fruit Doubles                                                                                    |                       | Pass                                   |           | ⊜ Fai                 | I               |          |  |  |  |  |
| Crop Yield                                                                                       |                       | High                                   |           | Medium                | X Lo            | wo       |  |  |  |  |
| Fruit Size mm                                                                                    | 57 mm                 |                                        |           |                       |                 |          |  |  |  |  |
| Bloom 10%                                                                                        | 12/8/11               |                                        |           | Full Bloom            | 1/9/11          |          |  |  |  |  |
| 1st Pick                                                                                         | 15/1/12               |                                        |           | 2nd Pick              |                 |          |  |  |  |  |
| Maroo Flesh Cream Red Flavour Brix % Score /10 Proceed to Stage Comments & Commercial Comparator | 15<br>4<br><b>e 2</b> | ☐ Purple ☐ Green ☐ Purple ☐ Acid ☐ Yes | Red White | Low Acid              | Dark Red Yellow | □ Orange |  |  |  |  |
| Factree edito                                                                                    | orial notes           | :                                      |           |                       |                 |          |  |  |  |  |