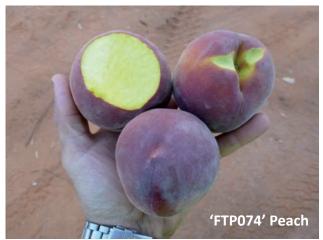

Volume 10, February 2012

Cultivars are in order of maturity.

'FTP074' Peach. Stage 1 Evaluation page 7.

'FTP0813' Peach. Stage 1 Evaluation page 8.

'FTP034' Peach. Stage 2 Evaluation page 9.

'FTIP082' Interspecific Plum. Stage 1 Evaluation page 10.

Volume 10, February 2012

| Date of Evaluati                                                                                                             | on         | 12/1/12                |         | Location   | Riverland  |          |  |  |  |
|------------------------------------------------------------------------------------------------------------------------------|------------|------------------------|---------|------------|------------|----------|--|--|--|
| Evaluator Name                                                                                                               | •          | Jason                  |         | Rootstock  | Nemagua    | nrd      |  |  |  |
| Cultivar                                                                                                                     |            | FTP074                 |         | Variety    | Yellow pe  | each     |  |  |  |
| Split Stone                                                                                                                  |            | Pass                   |         | ○ Fa       | nil        |          |  |  |  |
| Balanced Taste                                                                                                               |            | <ul><li>Pass</li></ul> |         | ○ Fa       | nil        |          |  |  |  |
| Russet                                                                                                                       |            | <ul><li>Pass</li></ul> |         | ○ Fail     |            |          |  |  |  |
| Cracking                                                                                                                     |            | Pass                   |         | ○ Fail     |            |          |  |  |  |
| Appearance                                                                                                                   |            | <ul><li>Pass</li></ul> |         | ○ Fail     |            |          |  |  |  |
| Stem Tear                                                                                                                    |            | Pass                   |         | Fail       |            |          |  |  |  |
| Fruit Doubles                                                                                                                |            | <ul><li>Pass</li></ul> |         |            |            |          |  |  |  |
| Crop Yield                                                                                                                   |            | ☐ High                 |         | Medium     | X          | Low      |  |  |  |
| Fruit Size mm                                                                                                                | 70 mm      |                        |         |            |            |          |  |  |  |
| Bloom 10%                                                                                                                    | 11/8/11    |                        |         | Full Bloom | 5/9/11     |          |  |  |  |
| 1st Pick                                                                                                                     | 12/1/12    |                        |         | 2nd Pick   |            |          |  |  |  |
| Skin Cream                                                                                                                   |            | Green                  | ☐ Orang | je         | Yellow     | ☐ Pink   |  |  |  |
| Maroo                                                                                                                        | n          | ☐ Purple               | ☐ Red   |            | □ Dark Red |          |  |  |  |
| Flesh Cream                                                                                                                  |            | Green                  | ☐ White | ı          | ▼ Yellow   | ☐ Orange |  |  |  |
| ☐ Red                                                                                                                        |            | ☐ Purple               |         |            |            |          |  |  |  |
| Flavour                                                                                                                      |            | ☐ Acid                 |         | Low Acid   | X          | Sub-Acid |  |  |  |
| Brix %                                                                                                                       | 12         |                        |         |            |            |          |  |  |  |
| Score /10                                                                                                                    | 5          |                        |         |            |            |          |  |  |  |
| Proceed to Stage                                                                                                             | e 2        | ○Yes ○No               |         |            |            |          |  |  |  |
| Comments & Commercial Comparator  Not enough fruit to make a detailed stage 2 evaluation. 2nd leaf  Factree editorial notes: |            |                        |         |            |            |          |  |  |  |
| ractiee edito                                                                                                                | niai notes |                        |         |            |            |          |  |  |  |