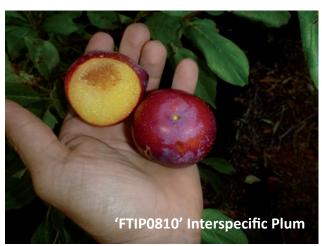

Volume 11, March 2012

Cultivars are in order of maturity.

'FTIP0818' Interspecific Plum. Stage 1 Evaluation page 8.

'FTIP0810' Interspecific Plum. Stage 1 Evaluation page 9.

'FTP0727' Peach. Stage 1 Evaluation page 10.