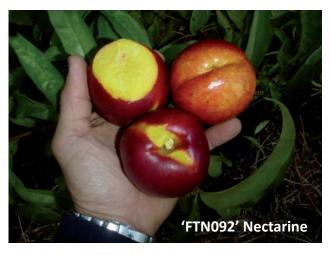

'FTN083' Nectarine. Stage 2 Evaluation page 4.

'FTN092' Nectarine. Stage 1 Evaluation page 6.

'FTP076' Peach. Stage 1 Evaluation page 5.

'FTP0711' Peach. Stage 1 Evaluation page 7.

 $This \ project \ is \ funded \ by \ HAL \ through \ voluntary \ contributions \ from \ Graham's \ Factree \ Pty \ Ltd \ with \ matched \ funds \ from \ the \ Australian \ Government.$ 

Volume 11, March 2012

| Date of Evaluati                                                                                | on          | 2/2/12     |         | Location   | Riverlan   | Riverland |  |  |  |  |  |
|-------------------------------------------------------------------------------------------------|-------------|------------|---------|------------|------------|-----------|--|--|--|--|--|
| Evaluator Name                                                                                  | 1           | Jason      |         | Rootstock  | Nemagı     | uard      |  |  |  |  |  |
| Cultivar                                                                                        |             | FTN092     |         | Variety    | Yellow N   | Nectarine |  |  |  |  |  |
| Split Stone                                                                                     |             | Pass       |         | ○ Fail     |            |           |  |  |  |  |  |
| Balanced Taste                                                                                  |             | Pass       |         | ○ Fail     |            |           |  |  |  |  |  |
| Russet                                                                                          |             | Pass       |         | ○ Fail     |            |           |  |  |  |  |  |
| Cracking                                                                                        |             | Pass       |         | ○ Fail     |            |           |  |  |  |  |  |
| Appearance                                                                                      |             | Pass       |         | ○ Fail     |            |           |  |  |  |  |  |
| Stem Tear                                                                                       |             | Pass       |         | ○ Fail     |            |           |  |  |  |  |  |
| Fruit Doubles                                                                                   |             | Pass       |         | ○ Fail     |            |           |  |  |  |  |  |
| Crop Yield                                                                                      |             | ☐ High     | X       | Medium     |            | Low       |  |  |  |  |  |
| Fruit Size mm                                                                                   | 63 mm       |            |         |            |            |           |  |  |  |  |  |
| Bloom 10%                                                                                       | 11/8/11     |            |         | Full Bloom | 5/9/11     |           |  |  |  |  |  |
| 1st Pick                                                                                        | 2/2/12      |            |         | 2nd Pick   |            |           |  |  |  |  |  |
| Skin Cream                                                                                      |             | Green      | ☐ Orang | je         | Yellow     | ☐ Pink    |  |  |  |  |  |
| Maroo                                                                                           | n           | Purple     | ☐ Red   |            | □ Dark Red |           |  |  |  |  |  |
| Flesh  Cream                                                                                    |             | Green      | ☐ White |            | X Yellow   | Orange    |  |  |  |  |  |
| Red                                                                                             |             | ☐ Purple   |         |            |            |           |  |  |  |  |  |
| Flavour                                                                                         |             | ☐ Acid     | X       | Low Acid   |            | Sub-Acid  |  |  |  |  |  |
| Brix %                                                                                          | 15          |            |         |            |            |           |  |  |  |  |  |
| Score /10                                                                                       | 5           |            |         |            |            |           |  |  |  |  |  |
| Proceed to Stag                                                                                 | e 2         | ○ Yes ○ No |         |            |            |           |  |  |  |  |  |
| Comments & Commercial Comparator  Not enough fruit for a detailed stage 2 evaluation (2nd leaf) |             |            |         |            |            |           |  |  |  |  |  |
| Factree edito                                                                                   | orial notes | s:         |         |            |            |           |  |  |  |  |  |