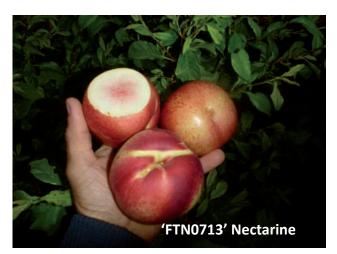

'FTP081' Peach. Stage 1 Evaluation page 11.

'FTN0713' Nectarine. Stage 2 Evaluation page 12.

'Autumn Glo' Apricot. Stage 2 Evaluation page 13.

Volume 11, March 2012

Cultivars are in order of maturity.

'FTP991' Peach. Stage 2 Evaluation page 14.