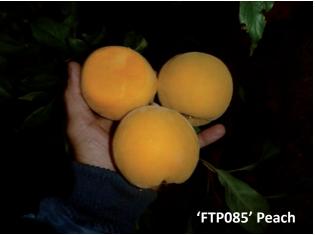

'FTP085' Peach. Stage 1 Evaluation page 18.

'FTP079' Peach . Stage 2 Evaluation page 19.

Volume 11, March 2012

| Date of Evaluation                     |                    | 1/2/12      |            |                   | Location     |          |                       | Riverland            |                  |         |  |
|----------------------------------------|--------------------|-------------|------------|-------------------|--------------|----------|-----------------------|----------------------|------------------|---------|--|
| Evaluator Name                         |                    | Jason       |            |                   | Rootstoc     | k        |                       | Nemaguard            |                  |         |  |
| Cultivar                               |                    | FTN083      |            |                   | Variety      |          |                       | Yellow nectarine     |                  |         |  |
| Pink Bud                               |                    | 9/8/11      |            |                   | Full Bloo    | m        |                       | 28/8/11              |                  |         |  |
| 1st Pick                               |                    | 1/2/12      |            |                   | 2nd Pick     |          |                       |                      |                  |         |  |
| Skin Thickness                         | Thin               | Medium      | Thick      | Col               | our Intensit | ty       | Dull                  | ▼ Moderate           | Bright           | _       |  |
| Colour Type                            | Stripe             | d Sol       | d 🔀        | Blushed           | t            | Bi-colo  | ured                  |                      |                  |         |  |
| Over Colour                            | <b>⋈</b> None      | Cre         | am [       | Green             |              | Orange   | e                     | Yellow               | Pink             |         |  |
| %                                      | Maroc              | on Pui      | ple        | Red               |              | Dark R   | ed                    |                      |                  |         |  |
| Background Colour                      | Cream              | n Gre       | en 🗌       | ] Yellow          | 'Green       | X Yellow | 1                     | <b>a.</b>            |                  | ٦       |  |
| Bruising                               | X Absen            | t Lig       | nt [       | Modera            | nte          | Heavy    |                       | Skin /10             | 6                |         |  |
| Flesh Colour                           | Cream              | Green       | White      | X                 | Yellow       | Ora      | nge                   | Red                  | Purple           |         |  |
| Flesh Texture                          | Hard               | Coa         | rse        | Crisp             |              | X Crunch | ny                    | Rubbery              | Soft             |         |  |
|                                        | X Juicy            | Gra         | iny/gritty | Mediur            | n            | Fine/m   | nelting               |                      |                  | ٦       |  |
| Bleeding                               | None               | X Arc       | und stone  | Under             | skin         | Amount   | 10%                   | Flesh /10            | 6                | <u></u> |  |
| Ave Fruit Size mm                      | 67mm (6            | 57-71)      |            |                   | Brix %       |          | 16 (15-1              | 7)                   |                  |         |  |
| Fruit Shape                            | ✓ Oblon            | g Ov        | nte [      | Rounde            |              | Slightl  | y flat                | Asymmetric           | Symmetric        |         |  |
| Fruit Tip                              | Large              | Flat        |            | Fru               | it Indent    |          | Deep                  | Flat                 | Slight           |         |  |
| Flavour                                | Acid               | Arc         | matic      | Balance           | ed           | Bitter   |                       | Bland                | X Slightly sweet |         |  |
|                                        | Very s             | weet        |            | Firr              | nness        |          | Soft                  | Medium               | <b>X</b> Hard    |         |  |
| Split Stone %                          | 0                  |             |            |                   | Fruit /      | 10       | 6                     |                      |                  |         |  |
| Russet                                 | X None             | Sor         | ne [       | Majorit           | у            |          |                       |                      |                  |         |  |
| Russet Position                        | Calyx              | end Cheek   | s Co       | mplete            | ☐ Ge         | neral    | Len                   | ticel Ster           | m bowl Stem end  | ı       |  |
| Sunburn                                | X Absen            | t Lig       | nt [       | Modera            | ite          | Heavy    |                       |                      |                  |         |  |
| Stem Tear                              | X None             | Some        | Severe     | Sto               | ne Type:     |          | X Cling               | Semi-Clin            | g Free           |         |  |
| Limb Rub                               | X None             | Lig         | nt [       | Modera            |              | Heavy    |                       |                      |                  |         |  |
| Cracking                               | X None             | Some        | Severe     |                   | harvest Dro  |          | C Evider              | nt                   | Evident          |         |  |
| Fruiting Habit                         | X Latera<br>bearer |             | r Spur Typ | <sub>oe</sub> Uni | form Ripen   | ing      | <ul><li>Yes</li></ul> | ○ No                 |                  |         |  |
| Flower Density                         | ☐ None             | Lig         | nt 🔀       | ( Averag          | e            | Heavy    |                       | Commercial           |                  |         |  |
| Fruit Doubles                          | X None             | Lov         | v          | Averag            | e            | High     |                       |                      |                  |         |  |
| Crop Load                              | ☐ None             | Lig         | nt [       | Averag            |              | X Heavy  |                       | Commercial           |                  |         |  |
| Tree Vigour                            | ☐ Weak             | X Average   | Strong     | Tre               | e Habit      |          | X Uprigh              | nt Upright spreading | Spreading        |         |  |
| Bacterial Spot                         | X None             | Few         | Many       |                   | Smothered    | Tree     | /10                   | 7                    |                  |         |  |
| Comments &<br>Commercial<br>Comparator | sweet with m       | nild flavor |            |                   |              |          |                       | Overall<br>Score /   | <b>110</b> 6     |         |  |
| Factree editor                         | rial notes         | :           |            |                   |              |          |                       |                      |                  |         |  |