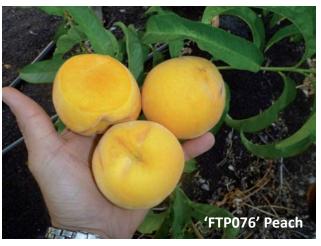

'FTN083' Nectarine. Stage 2 Evaluation page 4.

'FTN092' Nectarine. Stage 1 Evaluation page 6.

'FTP076' Peach. Stage 1 Evaluation page 5.

'FTP0711' Peach. Stage 1 Evaluation page 7.

 $This \ project \ is \ funded \ by \ HAL \ through \ voluntary \ contributions \ from \ Graham's \ Factree \ Pty \ Ltd \ with \ matched \ funds \ from \ the \ Australian \ Government.$ 

Volume 11, March 2012

| Date of Evaluati                 | on                       | 1/2/12                                                       |                               | Location     | Rive     | Riverland |        |  |  |  |
|----------------------------------|--------------------------|--------------------------------------------------------------|-------------------------------|--------------|----------|-----------|--------|--|--|--|
| Evaluator Name                   | 1                        | Jason                                                        |                               | Rootstock    | Ner      | maguard   |        |  |  |  |
| Cultivar                         |                          | FTP076                                                       |                               | Variety      | Yel      | low peach |        |  |  |  |
| Split Stone                      |                          | Pass                                                         |                               | ○ Fai        | I        |           |        |  |  |  |
| Balanced Taste                   |                          | Pass                                                         |                               | ○ Fai        | I        |           |        |  |  |  |
| Russet                           |                          | Pass                                                         |                               | ○ Fai        | I        |           |        |  |  |  |
| Cracking                         |                          | Pass                                                         |                               | ○ Fai        | I        |           |        |  |  |  |
| Appearance                       |                          | Pass                                                         |                               | ○ Fai        | I        |           |        |  |  |  |
| Stem Tear                        |                          | Pass                                                         |                               | <b>○</b> Fai | I        |           |        |  |  |  |
| Fruit Doubles                    |                          | <ul><li>Pass</li></ul>                                       |                               | ○ Fai        | I        |           |        |  |  |  |
| Crop Yield                       | pp Yield High Medium Low |                                                              |                               |              |          |           |        |  |  |  |
| Fruit Size mm                    | 67mm                     |                                                              |                               |              |          |           |        |  |  |  |
| Bloom 10%                        | 11/8/11                  |                                                              |                               | Full Bloom   | 6/9/11   | 11        |        |  |  |  |
| 1st Pick                         | 1/2/12                   | 1/2/12 2nd Pick                                              |                               |              |          |           |        |  |  |  |
| Skin Cream                       |                          | Green                                                        | ☐ Orang                       | je           | X Yellow |           | Pink   |  |  |  |
| ☐ Marooi                         | า                        | Purple                                                       | ☐ Red                         |              | Dark Rec | k         |        |  |  |  |
| Flesh Cream                      |                          | ☐ Green                                                      | ☐ White                       |              | X Yellow |           | Orange |  |  |  |
| ☐ Red                            |                          | Purple                                                       |                               |              |          |           |        |  |  |  |
| Flavour                          |                          | ☐ Acid                                                       | X                             | Low Acid     |          | Sub-Acid  |        |  |  |  |
| Brix %                           | 15                       |                                                              |                               |              |          |           |        |  |  |  |
| Score /10                        | 6                        |                                                              |                               |              |          |           |        |  |  |  |
| Proceed to Stage                 | e 2                      | ○Yes ○No                                                     |                               |              |          |           |        |  |  |  |
| Comments & Commercial Comparator | Typical taste            | fruit for a detailed stage 2 e<br>and texture of a canning p | evaluation (2nd leaf)<br>each |              |          |           |        |  |  |  |
|                                  |                          |                                                              |                               |              |          |           |        |  |  |  |